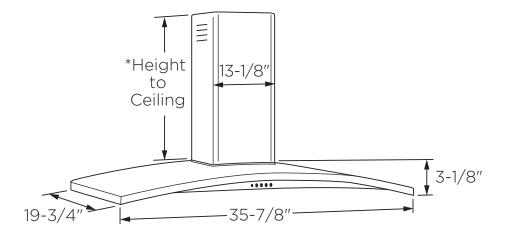

### **DIMENSIONS AND INSTALLATION INFORMATION (IN INCHES)**

#### **INSTALLATION INFORMATION**

Before installing, consult Use & Care/installation instructions packed with product for current dimensional data.

| Amp Rating |     |
|------------|-----|
| 120V       | 4.4 |

\*The supplied duct cover fits 7' 11" to 10' 2" ceiling heights (10' 6" in recirculation mode)