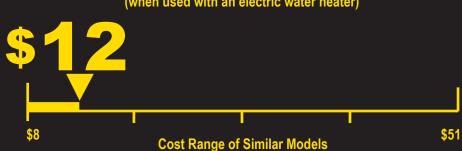

## Estimated Yearly Energy Cost (when used with an electric water heater)

**Estimated Yearly Electricity Use** 

Estimated Yearly Energy Cost (when used with a natural gas water heater)

- Your cost will depend on your utility rates and use.
- Cost range based only on standard capacity models.
- Estimated energy cost based on six wash loads a week and a national average electricity cost of 12 cents per kWh and natural gas cost of \$1.09 per therm.