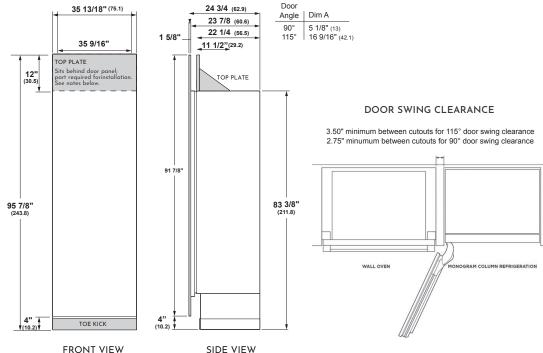

### **OVERALL DIMENSIONS**

Designer Collection Top Plates & 4" Toe Kicks are available in different widths to avoid seams when combining columns. Top Plates must be installed onto the appliance before installing into cabinetry. See Top Plate Installation Guide. Due to 96" finished height, this part is required for proper installation.

Information above is for appliance and panel dimensions only. For reveal and spacing information to integrate into cabinetry, see **DESIGNER COLLECTION 30" COLUMN INSTALLATION PAGE**.