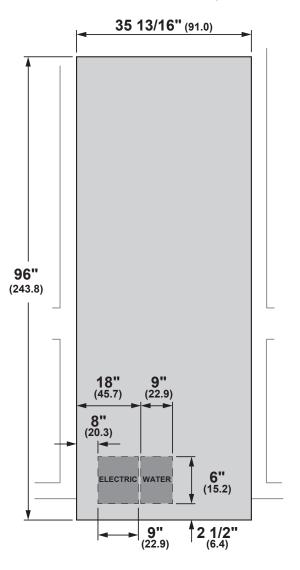

# MONOGRAM DESIGNER COLLECTION TITANIUM 36" COLUMN PANELS

### **OVERALL DIMENSIONS**

Designer Collection Top Plates & 4" Toe Kicks are available in different widths to avoid seams when combining columns. Top Plates must be installed onto the appliance before installing into cabinetry. See Top Plate Installation Guide. Due to 96" finished height, this part is required for proper installation.

Information above is for appliance and panel dimensions only. For reveal and spacing information to integrate into cabinetry, see **DESIGNER COLLECTION 30" COLUMN INSTALLATION PAGE**.

## 36" COLUMN PANEL TITANIUM RIGHT-HAND ZKITN364VRH

| Overall Width (inches)  | 35 9/16" |
|-------------------------|----------|
| Overall Height (inches) | 91 7/8"  |
| Overall Depth (inches)  | 3/4"     |
| Overall Weight (pounds) | 56 lbs.  |
| Full Warranty           | 2 Years  |

## 36" COLUMN PANEL TITANIUM LEFT-HAND ZKITN369VLH

| Overall Width (inches)  | 35 9/16" |
|-------------------------|----------|
| Overall Height (inches) | 91 7/8"  |
| Overall Depth (inches)  | 3/4"     |
| Overall Weight (pounds) | 56 lbs.  |
| Full Warranty           | 2 Years  |