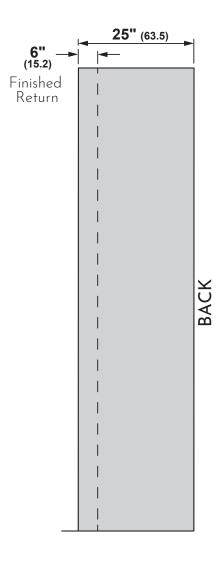

# MONOGRAM DESIGNER COLLECTION TITANIUM 36" COLUMN PANELS

### **OVERALL DIMENSIONS**

Designer Collection Top Plates & 4" Toe Kicks are available in different widths to avoid seams when combining columns. Top Plates must be installed onto the appliance before installing into cabinetry. See Top Plate Installation Guide. Due to 96" finished height, this part is required for proper installation.

Information above is for appliance and panel dimensions only. For reveal and spacing information to integrate into cabinetry, see **DESIGNER COLLECTION 30" COLUMN INSTALLATION PAGE**.