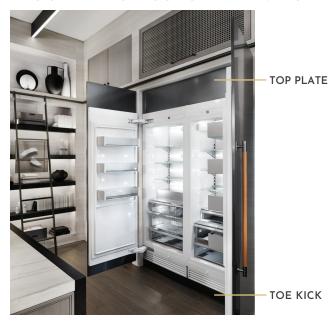

### **OVERALL DIMENSIONS**

Designer Collection Top Plates & 4" Toe Kicks are available in different widths to avoid seams when combining columns. Top Plates must be installed onto the appliance before installing into cabinetry. See Top Plate Installation Guide. Due to 96" finished height, this part is required for proper installation.

## TOE KICK AND TOP PLATE ACCESSORIES

## REQUIRED FOR COLUMN PANELS