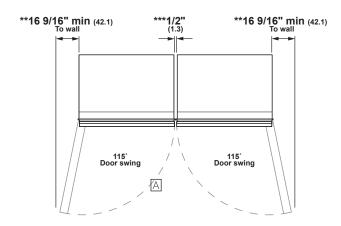

### **DUAL PRODUCT CLEARANCES**

- \*\* Dimensions based on handle height of 2 9/16" (6.5)
- \*\*\* Included in the 59 1/2" or 71 1/2 cut out requirements

### **HELPFUL TIPS**

A In a side-by-side installation of a left- and right-hand door swing product, 1/2" clearance between the units is required. Also required is side-by-side Heater/Dual Installation Kit, ZKUN.

## **HELPFUL TIPS**

- A separate 115V, 60Hz, 15-or 20-amp power supply is recommended for each product.
- B Cutout based on installation of two products with a left- and right-hand door swing.
- A minumum 6" (15.2) finished return matching cabinet exterior recommended on interior on all sides and top at front of opening.