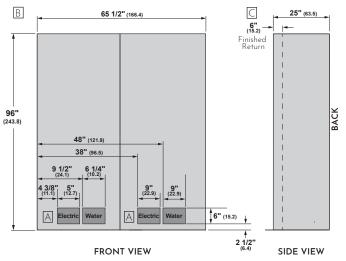

# MONOGRAM DESIGNER COLLECTION TITANIUM 36" COLUMN PANELS

### **OVERALL DIMENSIONS**

Designer Collection Top Plates & 4" Toe Kicks are available in different widths to avoid seams when combining columns. Top Plates must be installed onto the appliance before installing into cabinetry. See Top Plate Installation Guide. Due to 96" finished height, this part is required for proper installation.

Information above is for appliance and panel dimensions only. For reveal and spacing information to integrate into cabinetry, see **DESIGNER COLLECTION 30" COLUMN INSTALLATION PAGE**.

## 36" COLUMN PANEL TITANIUM RIGHT-HAND ZKITN364VRH

| Overall Width (inches)  | 35 9/16" |
|-------------------------|----------|
| Overall Height (inches) | 91 7/8"  |
| Overall Depth (inches)  | 3/4"     |
| Overall Weight (pounds) | 56 lbs.  |
| Full Warranty           | 2 Years  |

## 36" COLUMN PANEL TITANIUM LEFT-HAND ZKITN369VLH

| Overall Width (inches)  | 35 9/16" |
|-------------------------|----------|
| Overall Height (inches) | 91 7/8"  |
| Overall Depth (inches)  | 3/4"     |
| Overall Weight (pounds) | 56 lbs.  |
| Full Warranty           | 2 Years  |