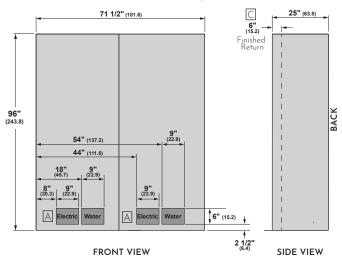

## MONOGRAM DESIGNER COLLECTION 36" DUAL COLUMN INSTALLATION

### DUAL INSTALLATION 36" INTEGRATED FREEZER, ZIF361NPRII AND 36" INTEGRATED REFRIGERATOR, ZIR361NPRII

## ACCESSORIES REQUIRED FOR INSTALL

| 72" Brass Top Plate    | ZKW72BV |
|------------------------|---------|
| 72" Brass Toe Kick     | ZKK72BV |
| 72" Titanium Top Plate | ZKW72TV |
| 72" Titanium Toe Kick  | ZKK72TV |

### **HELPFUL TIPS**

A In a side-by-side installation of a left- and right-hand door swing product, 1/2" clearance between the units is required. Also required is side-by-side Heater/Dual Installation Kit, ZKUN.