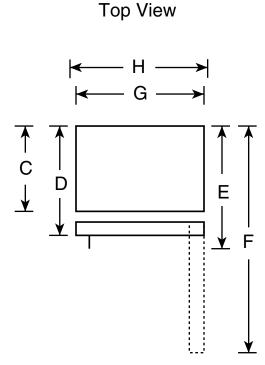

## HTS17GBS – Hotpoint® 16.6 Cu. Ft. Top-Freezer Refrigerator

Front View

|                       | <u> </u>                                                 | I      |
|-----------------------|----------------------------------------------------------|--------|
| Overall<br>Dimensions | Height to top of hinge (in.) A                           | 64-3/4 |
|                       | Height to top of case (in.) <b>B</b>                     | 64-1/4 |
|                       | Height to mid-freezer (in.)                              | 54-3/8 |
|                       | Case depth without door (in.) C                          | 25-7/8 |
|                       | Case depth less door handle (in.) <b>D</b>               | 29-1/8 |
|                       | Case depth with door handle (in.) E                      | 31     |
|                       | Depth with fresh food door open 90° (in.) <b>F</b>       | 54-7/8 |
|                       | Width (in.) G                                            | 28     |
|                       | Width with door open 90° with door handle (in.) <b>H</b> | 30-1/2 |
| Air<br>Clearances     | Each side (in.)                                          | 3/4    |
|                       | Top (in.)                                                | 1      |
|                       | Back (in.)                                               | 1      |

**Note:** Before installing, consult installation instructions packed with product for current dimensional data.

**Note: All Top-Freezer No-Frost Right-Hand Refrigerator Doors:** As you face the front of the refrigerator, the handle is on your left and the hinges are on your right.

**All Top-Freezer No-Frost Left-Hand Refrigerator Doors:** As you face the front of the refrigerator, the handle is on your right and the hinges are on your left.

Total volume and shelf area are calculated by the Association of Home Appliance Manufacturers' standards