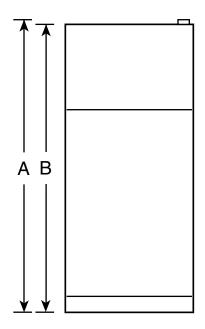

## HTS17GBS – Hotpoint® 16.6 Cu. Ft. Top-Freezer Refrigerator

Front View

|                       | <u> </u>                                                 | I      |
|-----------------------|----------------------------------------------------------|--------|
| Overall<br>Dimensions | Height to top of hinge (in.) A                           | 64-3/4 |
|                       | Height to top of case (in.) <b>B</b>                     | 64-1/4 |
|                       | Height to mid-freezer (in.)                              | 54-3/8 |
|                       | Case depth without door (in.) C                          | 25-7/8 |
|                       | Case depth less door handle (in.) <b>D</b>               | 29-1/8 |
|                       | Case depth with door handle (in.) E                      | 31     |
|                       | Depth with fresh food door open 90° (in.) <b>F</b>       | 54-7/8 |
|                       | Width (in.) G                                            | 28     |
|                       | Width with door open 90° with door handle (in.) <b>H</b> | 30-1/2 |
| Air<br>Clearances     | Each side (in.)                                          | 3/4    |
|                       | Top (in.)                                                | 1      |
|                       | Back (in.)                                               | 1      |

**Note:** Before installing, consult installation instructions packed with product for current dimensional data.

**Note: All Top-Freezer No-Frost Right-Hand Refrigerator Doors:** As you face the front of the refrigerator, the handle is on your left and the hinges are on your right.

**All Top-Freezer No-Frost Left-Hand Refrigerator Doors:** As you face the front of the refrigerator, the handle is on your right and the hinges are on your left.

Total volume and shelf area are calculated by the Association of Home Appliance Manufacturers' standards