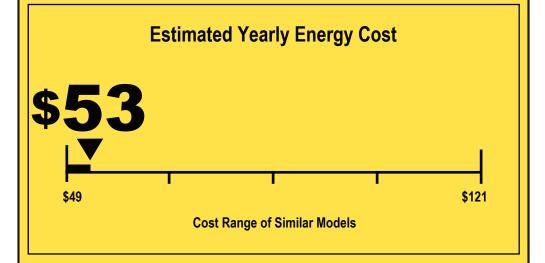

GE APPLIANCES Model PHNT10CCH1 Capacity: 10,300 BTUs

14.7

**Combined Energy Efficiency Ratio** 

Your cost will depend on your utility rates and use.

- Cost range based only on models of similar capacity without reverse cycle and with louvered sides.
- Estimated energy cost based on a national average electricity cost of 13 cents per kWh and a seasonal use of 8 hours a day over a 3 month period.
- For more information, visit www.ftc.gov/energy.