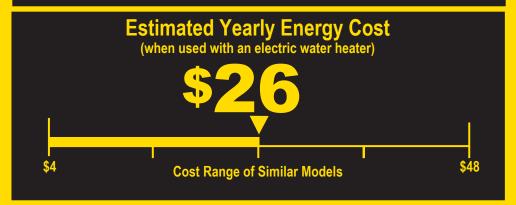

186<sub>kWh</sub>

**Estimated Yearly Electricity Use** 

**\$16** 

Estimated Yearly Energy Cost (when used with a natural gas water heater)

- · Your cost will depend on your utility rates and use.
- · Cost range based only on standard capacity models.
- Estimated energy cost based on six wash loads a week and a national average electricity cost of 14 cents per kWh and natural gas cost of \$1.21 per therm.