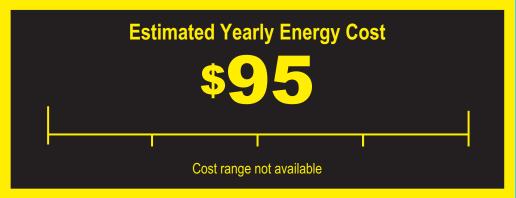

Compare ONLY to other labels with yellow numbers. Labels with yellow numbers are based on the same test procedures.

- Your cost will depend on your utility rates and use.
- Cost range based only on models of similar capacity with automatic defrost, bottom-mounted freezer, and through-the-door ice.
- Estimated energy cost based on a national average electricity cost of 12 cents per kwh.