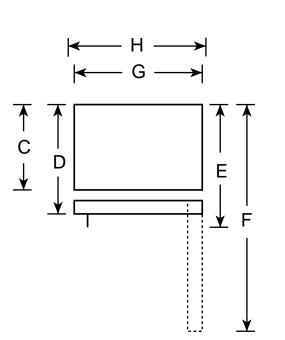

#### HTS17BBR – Hotpoint 17.2 Cu. Ft. Top-Freezer Refrigerator

Front View

**Top View** 

| Height to top of hinge (in.) <b>A</b>                    | 67-3/8                                                                                                                                                                                                                                                                                                                                                                              |
|----------------------------------------------------------|-------------------------------------------------------------------------------------------------------------------------------------------------------------------------------------------------------------------------------------------------------------------------------------------------------------------------------------------------------------------------------------|
| Height to top of case (in.) <b>B</b>                     | 66-7/8                                                                                                                                                                                                                                                                                                                                                                              |
| Height to mid-freezer (in.)                              | 57                                                                                                                                                                                                                                                                                                                                                                                  |
| Case depth without door (in.) <b>C</b>                   | 26-3/4                                                                                                                                                                                                                                                                                                                                                                              |
| Case depth less door handle (in.) <b>D</b>               | 30                                                                                                                                                                                                                                                                                                                                                                                  |
| Case depth with door handle (in.) <b>E</b>               | 31-7/8                                                                                                                                                                                                                                                                                                                                                                              |
| Depth with fresh food door open 90° (in.) <b>F</b>       | 55-3/4                                                                                                                                                                                                                                                                                                                                                                              |
| Width (in.) <b>G</b>                                     | 28                                                                                                                                                                                                                                                                                                                                                                                  |
| Width with door open 90° with door handle (in.) <b>H</b> | 30-1/2                                                                                                                                                                                                                                                                                                                                                                              |
| Each side (in.)                                          | 3/4                                                                                                                                                                                                                                                                                                                                                                                 |
| Top (in.)                                                | 1                                                                                                                                                                                                                                                                                                                                                                                   |
| Back (in.)                                               | 1                                                                                                                                                                                                                                                                                                                                                                                   |
|                                                          | Height to top of case (in.) <b>B</b><br>Height to mid-freezer (in.)<br>Case depth without door (in.) <b>C</b><br>Case depth less door handle (in.) <b>D</b><br>Case depth with door handle (in.) <b>E</b><br>Depth with fresh food door open 90° (in.) <b>F</b><br>Width (in.) <b>G</b><br>Width with door open 90° with door handle (in.) <b>H</b><br>Each side (in.)<br>Top (in.) |

**Note:** Before installing, consult installation instructions packed with product for current dimensional data.

**Note: All Top-Freezer No-Frost Right-Hand Refrigerator Doors:** As you face the front of the refrigerator, the handle is on your left and the hinges are on your right.