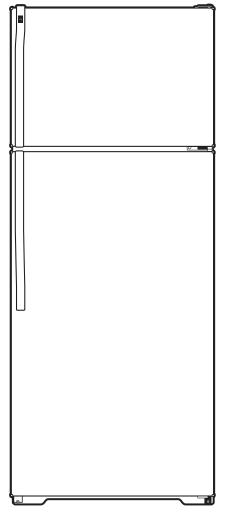

#### HTS17BBR – Hotpoint 17.2 Cu. Ft. Top-Freezer Refrigerator

Front View

**Top View** 

| Height to top of hinge (in.) <b>A</b>                    | 67-3/8                                                                                                                                                                                                                                                                                                                                                                              |
|----------------------------------------------------------|-------------------------------------------------------------------------------------------------------------------------------------------------------------------------------------------------------------------------------------------------------------------------------------------------------------------------------------------------------------------------------------|
| Height to top of case (in.) <b>B</b>                     | 66-7/8                                                                                                                                                                                                                                                                                                                                                                              |
| Height to mid-freezer (in.)                              | 57                                                                                                                                                                                                                                                                                                                                                                                  |
| Case depth without door (in.) <b>C</b>                   | 26-3/4                                                                                                                                                                                                                                                                                                                                                                              |
| Case depth less door handle (in.) <b>D</b>               | 30                                                                                                                                                                                                                                                                                                                                                                                  |
| Case depth with door handle (in.) <b>E</b>               | 31-7/8                                                                                                                                                                                                                                                                                                                                                                              |
| Depth with fresh food door open 90° (in.) <b>F</b>       | 55-3/4                                                                                                                                                                                                                                                                                                                                                                              |
| Width (in.) <b>G</b>                                     | 28                                                                                                                                                                                                                                                                                                                                                                                  |
| Width with door open 90° with door handle (in.) <b>H</b> | 30-1/2                                                                                                                                                                                                                                                                                                                                                                              |
| Each side (in.)                                          | 3/4                                                                                                                                                                                                                                                                                                                                                                                 |
| Top (in.)                                                | 1                                                                                                                                                                                                                                                                                                                                                                                   |
| Back (in.)                                               | 1                                                                                                                                                                                                                                                                                                                                                                                   |
|                                                          | Height to top of case (in.) <b>B</b><br>Height to mid-freezer (in.)<br>Case depth without door (in.) <b>C</b><br>Case depth less door handle (in.) <b>D</b><br>Case depth with door handle (in.) <b>E</b><br>Depth with fresh food door open 90° (in.) <b>F</b><br>Width (in.) <b>G</b><br>Width with door open 90° with door handle (in.) <b>H</b><br>Each side (in.)<br>Top (in.) |

### HTS17BBR – Hotpoint 17.2 Cu. Ft. Top-Freezer Refrigerator