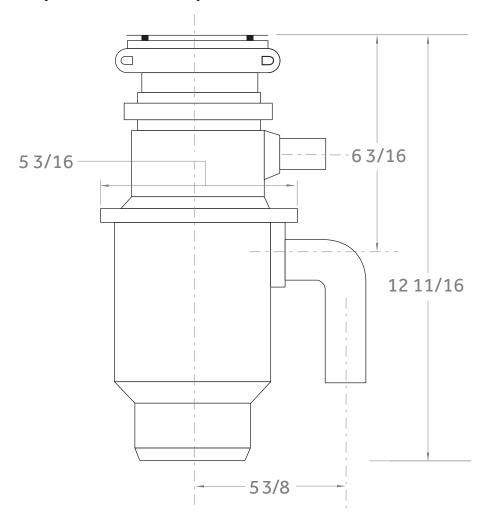

#### **Disposall® Food Waste Disposer Dimensions (in inches)**

| Inlet/Outlet Diameters          |       |
|---------------------------------|-------|
| Dishwasher inlet diameter (in.) | 1     |
| Drain outlet diameter (in.)     | 1-1/2 |