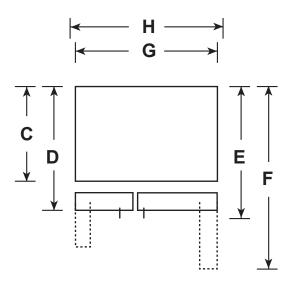

#### **DIMENSIONS AND INSTALLATION INFORMATION (IN INCHES)**

| OVERALL<br>DIMENSIONS | Height to top of hinge (in.) A                           | 69-1/4 |
|-----------------------|----------------------------------------------------------|--------|
|                       | Height to top of case (in.) <b>B</b>                     | 68-3/4 |
|                       | Case depth without door (in.) C                          | 9      |
|                       | Case depth less door handle (in.) <b>D</b>               | 32-1/4 |
|                       | Case depth with door handle (in.) E                      | 34-5/8 |
|                       | Depth with fresh food door open 90° (in.) <b>F</b>       | 51-1/8 |
|                       | Width (in.) <b>G</b>                                     | 35-3/4 |
|                       | Width with door open 90° with door handle (in.) <b>H</b> | 40-3/4 |
| AIR<br>CLEARANCES     | Each side (in.)                                          | 1/8    |
|                       | Top (in.)                                                | 1      |
|                       | Back (in.)                                               | 2      |

 $\mbox{\dag} \mbox{Water hook-up}$  fits in back air clearance when calculating installation depth.

If installed against a wall, allow clearance of 14-3/16" on freezer side to remove bin.

Clearance required to remove fresh food full-size pan without disassembling is 18-15/16".

Allow additional space for any necessary leveling adjustments.