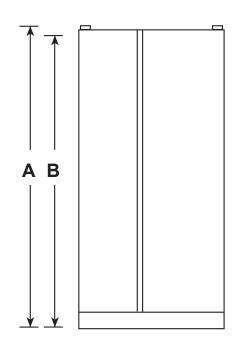

#### **DIMENSIONS AND INSTALLATION INFORMATION (IN INCHES)**

| OVERALL<br>DIMENSIONS | Height to top of hinge (in.) A                           | 69-1/4 |
|-----------------------|----------------------------------------------------------|--------|
|                       | Height to top of case (in.) <b>B</b>                     | 68-3/4 |
|                       | Case depth without door (in.) C                          | 9      |
|                       | Case depth less door handle (in.) <b>D</b>               | 32-1/4 |
|                       | Case depth with door handle (in.) E                      | 34-5/8 |
|                       | Depth with fresh food door open 90° (in.) <b>F</b>       | 51-1/8 |
|                       | Width (in.) <b>G</b>                                     | 35-3/4 |
|                       | Width with door open 90° with door handle (in.) <b>H</b> | 40-3/4 |
| AIR<br>CLEARANCES     | Each side (in.)                                          | 1/8    |
|                       | Top (in.)                                                | 1      |
|                       | Back (in.)                                               | 2      |

 $\mbox{\dag} \mbox{Water hook-up}$  fits in back air clearance when calculating installation depth.

If installed against a wall, allow clearance of 14-3/16" on freezer side to remove bin.

Clearance required to remove fresh food full-size pan without disassembling is 18-15/16".

Allow additional space for any necessary leveling adjustments.