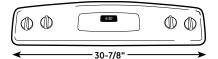

# All 30" GE gas and electric range backguards are 30-7/8" wide.\*

**Note:** 30" ranges conform to U.L. requirements for 0" spacing from adjacent walls below countertops. To reduce possible scorching of walls, engineering recommends a minimum of 1-1/2" spacing to allow for possible extended, high heat, no-load heating element operation.

\*Except these models: JGBS07, JGBS04, JGBP90, all GE Profile free-standing electric and gas ranges

Fits most countertop backsplash applications. Consult Use & Care Manual for detailed installation instructions.