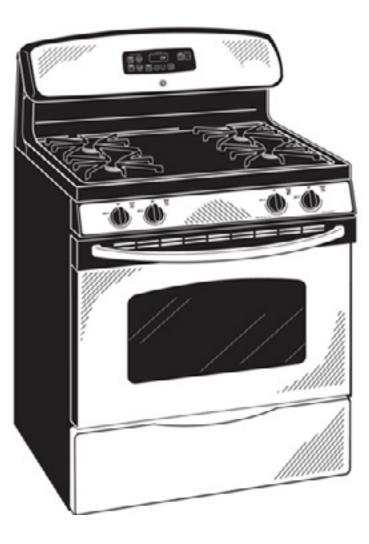

### JGBP28SET GE® 30" Free-Standing Gas Range

#### **Features and Benefits**

- Self-clean oven Self-clean allows you to spare yourself from the trouble and effort it takes to scrub the oven interior
- 4.8 cu. ft. capacity More room for cooking more dishes at once
- TrueTemp<sup>™</sup> oven system This feature helps ensure the temperature you set is the temperature you get, with less variance, to give you the baking and broiling performance you desire
- Precise Simmer burner Allows for low, even heat distribution that is ideal for delicate foods and sauces
- Sealed cooktop burners Burner elements are sealed to the cooktop to keep foods and liquid contained on the cooktop, making cleaning painless
- QuickSet III Oven Controls Feature an easy to use design that lets you set precise cooking temperatures
- Frameless glass oven door Simple and stylish frameless glass door creates an elegant look that blends into cabinetry, and is easy to wipe clean
- Two oven racks Includes two oven racks that are sturdy and reliable
- Big hearth window Elegant shaped window makes it easy to monitor the progress of food
- Model JGBP28SETSS Stainless steel
- Model JGBP28METBS CleanSteel