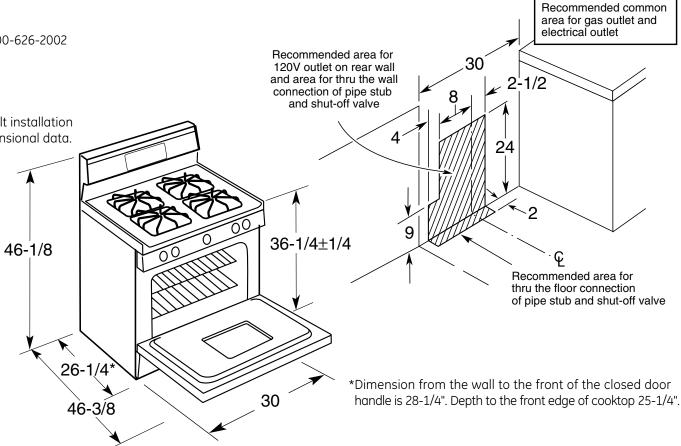

## JGBP28SET GE® 30" Free-Standing Gas Range

Dimensions and Installation Information (in inches)

#### Gas Self-Clean Range Anti-Tip Bracket (Part No. 205C1714P001)

Electrical Rating: 120V, 60Hz, 5A

**Installation Information:** Before installing, consult installation instructions packed with product for current dimensional data.

# All 30" GE gas and electric range backguards are 30-7/8" wide.\*

**Note:** 30" ranges conform to U.L. requirements for 0" spacing from adjacent walls below countertops. To reduce possible scorching of walls, engineering recommends a minimum of 1-1/2" spacing to allow for possible extended, high heat, no-load heating element operation.

\*Except these models: JGBS07, JGBS04, JGBP90, all GE Profile free-standing electric and gas ranges

Fits most countertop backsplash applications. Consult Use & Care Manual for detailed installation instructions.