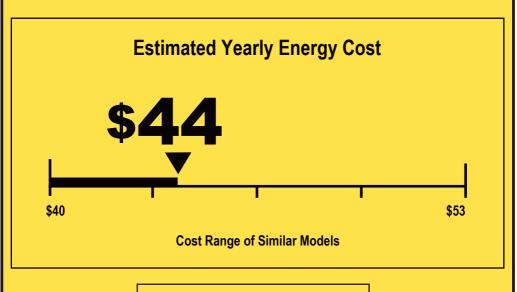

## Room Air Conditioner Without Reverse Cycle With Louvered Sides GE APPLIANCES Model AHLC05CA Capacity: 5,000 BTUs

**11.0** 

**Combined Energy Efficiency Ratio** 

Your cost will depend on your utility rates and use.

- Cost range based only on models of similar capacity without reverse cycle and with louvered sides.
- Estimated energy cost based on a national average electricity cost of 13 cents per kWh and a seasonal use of 8 hours a day over a 3 month period.
- For more information, visit www.ftc.gov/energy.