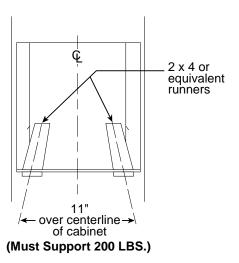

### **Dimensions (in inches)**

**Installation Information:** Before installing, consult installation instructions [Pub. No. 31-10155] packed with product for current dimensional data.

Electrical Rating: 120V, 60Hz, 5A