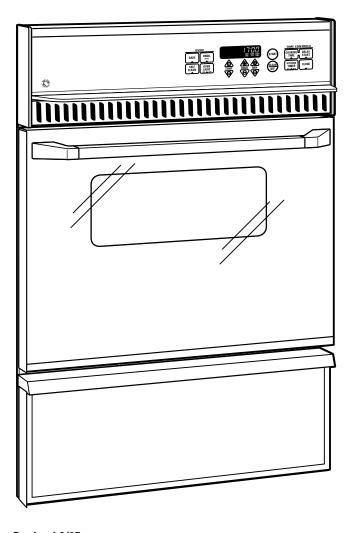

## JGRP17WEW—Built-In Gas Oven

# JGRP17WEW—Built-In Gas Oven

#### **Features and Benefits**

- White on white Model
- Self-Cleaning Oven
- Electronic Pilotless Ignition
- SmartSet Electronic Controls With Touchpads
- Electronic Clock and Minute Kitchen Timer
- Delay Time Bake Option With Cook and Hold
- Auto Oven Shut-Off With Override
- In-Oven Broiling
- Porcelain-Enameled Broiler Pan With Grid
- 2 Oven Shelves
- Interior Oven Light
- Frameless Glass Oven Door With Window
- Designer-Style Handle
- Storage Drawer
- 24" Oven Cabinet Width Required
- Also Available In Black on black as Model JGRP17BEW