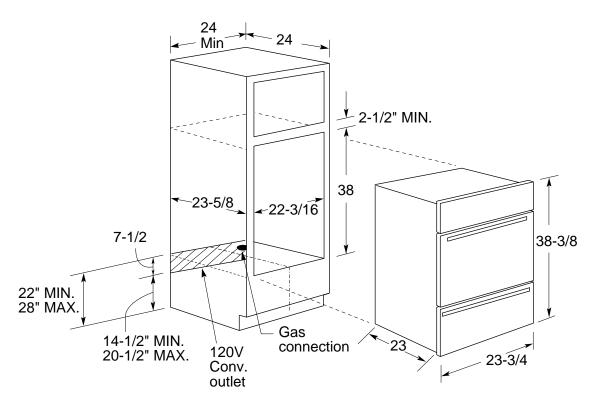

### **Dimensions (in inches)**

**Installation Information:** Before installing, consult installation instructions [Pub. No. 31-10155] packed with product for current dimensional data.

Electrical Rating: 120V, 60Hz, 5A

Note: Cabinets installed adjacent to wall ovens must have an adhesion spec of at least  $194^\circ$ 

For answers to your Monogram, GE Profile Performance Series, GE Profile, GE, Hotpoint and RCA appliance questions, call GE Answer Center service, 800.626.2000.