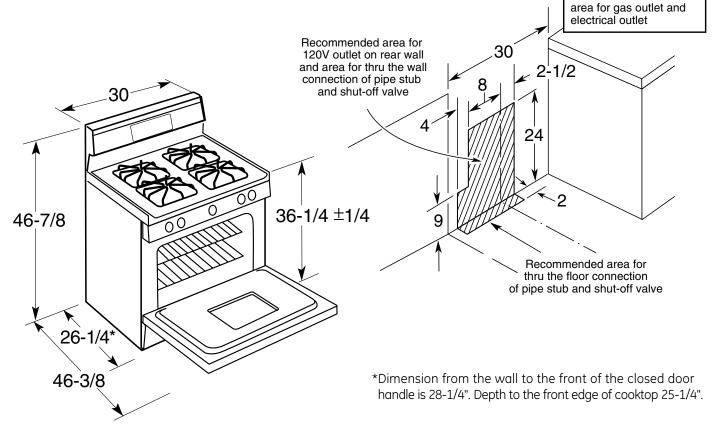

#### Dimensions and Installation Information (in inches)

Optional Gas Range Accessory Drip Pans for Sealed and Standard Burner Models

(Available at additional cost)
To order these accessory drip pans,
call toll-free 800-626-2002

Gas Self-Clean Range Anti-Tip Bracket (Part No. 205C1714P001)

Electrical Rating: 120V, 60Hz, 5A

**Installation Information:** Before installing, consult installation instructions packed with product for current dimensional data.

For answers to your Monogram,® GE Profile™ or GE® appliance questions, visit our website at ge.com or call GE Answer Center® service, 800.626.2000.

All GE ranges are equipped with an Anti-Tip device. The installation of this device is an important, required step in the installation of the range.