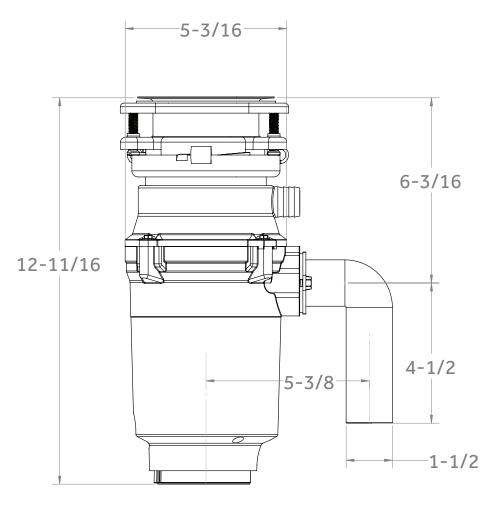

#### Disposall® Food Waste Disposer Dimensions (in Inches)

| Inlet/Outlet Diameters          |       |
|---------------------------------|-------|
| Dishwasher inlet diameter (in.) | 1     |
| Drain outlet diameter (in.)     | 1-1/2 |