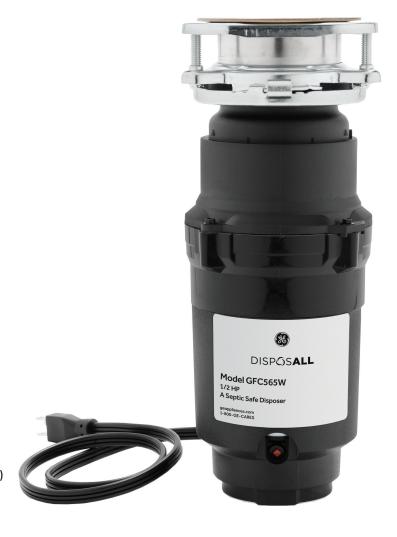

### GFC565W

# **GE<sup>®</sup> 1/2 Horsepower Continuous-Feed Disposer**

## **GE<sup>®</sup> 1/2 Horsepower Continuous-Feed Disposer**