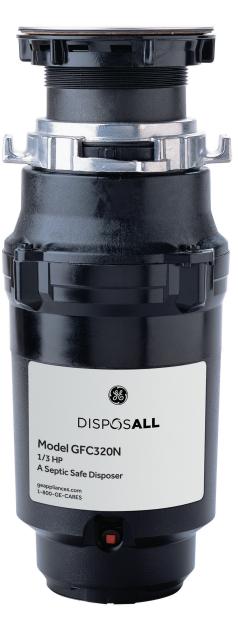

#### **Features and Benefits**

1/3 Horsepower Motor Large-Capacity, Continuous-Feed Disposer Over 2,300 RPM Grinding Action\* Stainless Steel Jam-Resistant, Dual-Swivel Impellers EZ Mount Installation **Direct Wire Power Connection** Standard Sound Insulation Package Cold-Rolled Carbon Steel Armature Shaft Material SplashGuard Wall Switch with Sink Stopper Manual Reset Overload Protector Dishwasher Drain Connector Stainless Steel Sink Flange Galvanized Steel Turntable 2-Level Precutter 7-Year Limited Warranty (See written warranty for complete details) Model GFC320N

# DISPOSALL

\*Based on RPM testing of cleared GE and competitive models