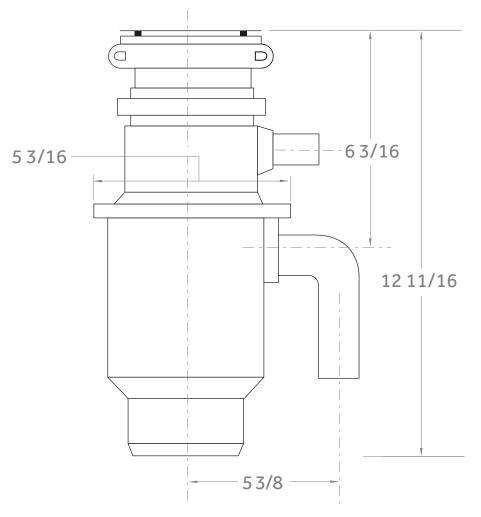

### GE° 1/3 Horsepower Continuous-Feed Disposer

Disposall<sup>®</sup> Food Waste Disposer Dimensions (in inches)

| Inlet/Outlet Diameters          |       |
|---------------------------------|-------|
| Dishwasher inlet diameter (in.) | 1     |
| Drain outlet diameter (in.)     | 1-1/2 |