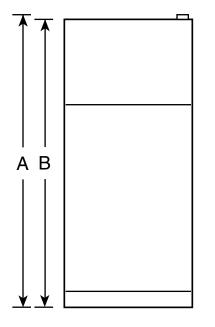

### HTH17BBT – Hotpoint<sup>®</sup> ENERGY STAR<sup>®</sup> 16.6 Cu. Ft. Top-Freezer Refrigerator

Front View

| Height to top of hinge (in.) <b>A</b>                    | 64-3/4                                                                                                                                                                                                                                                                                                                                                                              |
|----------------------------------------------------------|-------------------------------------------------------------------------------------------------------------------------------------------------------------------------------------------------------------------------------------------------------------------------------------------------------------------------------------------------------------------------------------|
| Height to top of case (in.) <b>B</b>                     | 64-1/4                                                                                                                                                                                                                                                                                                                                                                              |
| Height to mid-freezer (in.)                              | 54-3/8                                                                                                                                                                                                                                                                                                                                                                              |
| Case depth without door (in.) C                          | 25-7/8                                                                                                                                                                                                                                                                                                                                                                              |
| Case depth less door handle (in.) <b>D</b>               | 29-1/8                                                                                                                                                                                                                                                                                                                                                                              |
| Case depth with door handle (in.) E                      | 31                                                                                                                                                                                                                                                                                                                                                                                  |
| Depth with fresh food door open 90° (in.) <b>F</b>       | 54-7/8                                                                                                                                                                                                                                                                                                                                                                              |
| Width (in.) <b>G</b>                                     | 28                                                                                                                                                                                                                                                                                                                                                                                  |
| Width with door open 90° with door handle (in.) <b>H</b> | 30-1/2                                                                                                                                                                                                                                                                                                                                                                              |
| Each side (in.)                                          | 3/4                                                                                                                                                                                                                                                                                                                                                                                 |
| Top (in.)                                                | 1                                                                                                                                                                                                                                                                                                                                                                                   |
| Back (in.)                                               | 1                                                                                                                                                                                                                                                                                                                                                                                   |
|                                                          | Height to top of case (in.) <b>B</b><br>Height to mid-freezer (in.)<br>Case depth without door (in.) <b>C</b><br>Case depth less door handle (in.) <b>D</b><br>Case depth with door handle (in.) <b>E</b><br>Depth with fresh food door open 90° (in.) <b>F</b><br>Width (in.) <b>G</b><br>Width with door open 90° with door handle (in.) <b>H</b><br>Each side (in.)<br>Top (in.) |

**Note:** Before installing, consult installation instructions packed with product for current dimensional data.

**Note: All Top-Freezer No-Frost Right-Hand Refrigerator Doors:** As you face the front of the refrigerator, the handle is on your left and the hinges are on your right.

**All Top-Freezer No-Frost Left-Hand Refrigerator Doors:** As you face the front of the refrigerator, the handle is on your right and the hinges are on your left.

Total volume and shelf area are calculated by the Association of Home Appliance Manufacturers' standards.