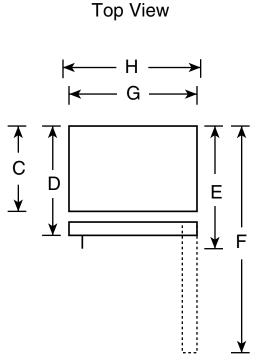

### HTH17BBT – Hotpoint<sup>®</sup> ENERGY STAR<sup>®</sup> 16.6 Cu. Ft. Top-Freezer Refrigerator

Front View

| Height to top of hinge (in.) <b>A</b>                    | 64-3/4                                                                                                                                                                                                                                                                                                                                                                              |
|----------------------------------------------------------|-------------------------------------------------------------------------------------------------------------------------------------------------------------------------------------------------------------------------------------------------------------------------------------------------------------------------------------------------------------------------------------|
| Height to top of case (in.) <b>B</b>                     | 64-1/4                                                                                                                                                                                                                                                                                                                                                                              |
| Height to mid-freezer (in.)                              | 54-3/8                                                                                                                                                                                                                                                                                                                                                                              |
| Case depth without door (in.) C                          | 25-7/8                                                                                                                                                                                                                                                                                                                                                                              |
| Case depth less door handle (in.) <b>D</b>               | 29-1/8                                                                                                                                                                                                                                                                                                                                                                              |
| Case depth with door handle (in.) E                      | 31                                                                                                                                                                                                                                                                                                                                                                                  |
| Depth with fresh food door open 90° (in.) <b>F</b>       | 54-7/8                                                                                                                                                                                                                                                                                                                                                                              |
| Width (in.) <b>G</b>                                     | 28                                                                                                                                                                                                                                                                                                                                                                                  |
| Width with door open 90° with door handle (in.) <b>H</b> | 30-1/2                                                                                                                                                                                                                                                                                                                                                                              |
| Each side (in.)                                          | 3/4                                                                                                                                                                                                                                                                                                                                                                                 |
| Top (in.)                                                | 1                                                                                                                                                                                                                                                                                                                                                                                   |
| Back (in.)                                               | 1                                                                                                                                                                                                                                                                                                                                                                                   |
|                                                          | Height to top of case (in.) <b>B</b><br>Height to mid-freezer (in.)<br>Case depth without door (in.) <b>C</b><br>Case depth less door handle (in.) <b>D</b><br>Case depth with door handle (in.) <b>E</b><br>Depth with fresh food door open 90° (in.) <b>F</b><br>Width (in.) <b>G</b><br>Width with door open 90° with door handle (in.) <b>H</b><br>Each side (in.)<br>Top (in.) |

**Note:** Before installing, consult installation instructions packed with product for current dimensional data.

**Note: All Top-Freezer No-Frost Right-Hand Refrigerator Doors:** As you face the front of the refrigerator, the handle is on your left and the hinges are on your right.

**All Top-Freezer No-Frost Left-Hand Refrigerator Doors:** As you face the front of the refrigerator, the handle is on your right and the hinges are on your left.

Total volume and shelf area are calculated by the Association of Home Appliance Manufacturers' standards.