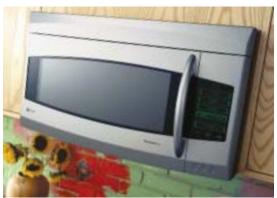

## Bold appearance. Powerful technology. Exceptional results.

GE Profile™ and GE Spacemaker® 2.0 microwave ovens—Reinventing the original.

# Clean lines and bold curves offer a dramatic, kitchen-enhancing look.

- The surface is curved and beveled for a truly dramatic look, and the **hidden vent** offers added distinction.
- The LCD-illuminated menu vanishes when it's not in use, maintaining the overall clean appearance of the oven.
- Sculptured handle and arced window frame **coordinate with other GE Profile appliances** for an overall harmonious effect.