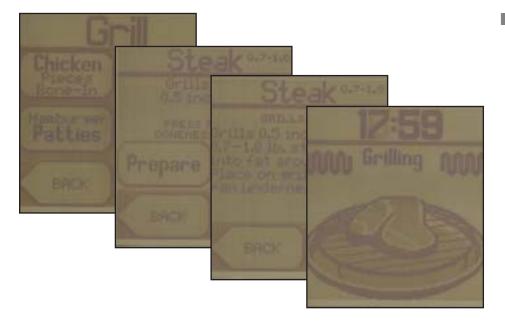

- **Explain** how the Whirlpool® G2 controls are more time-consuming and offer fewer cooking options.
  - -Program grill
  - -Program up to ONE 1/2" thick steak
  - -Place steak on grill rack
  - -Place grill rack on sizzle pan
  - -Insert the three piece assembly carefully into the oven
  - -At the appointed time, remove assembly
  - -Turn steak
  - -Replace the assembly in the oven
  - -Repeat 3 times for four 1/2" steaks
  - -Total cook time for four 1/2" steaks is 72 minutes.