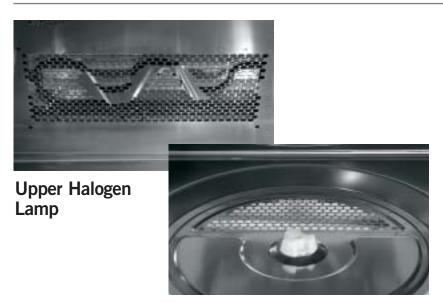

## Amazingly fast and convenient speedcook technology

- Award-winning technology combines power from upper and lower halogen lamps to deliver fast, flavorful results—with no preheating.
- Bright, durable stainless steel interior reflects heat to increase cooking speed and ensure even results.
- More than 100 dishes are preprogrammed into the oven for quick, one-touch cooking convenience
- Conversion guide allows you to easily create your own Speedcook recipes and save it for easy future access.
- Create and store 30 custom recipes of your own.

## Advantium 120 Speedcook Technology

Lower Halogen Lamp

- Speedcook technology cooks oven-quality foods up to four times faster than a conventional oven.
- Upper and lower halogen lamps produce heat instantaneously, eliminating the need for preheating.
- Durable, easy-to-clean stainless steel interior reflects heat to ensure fast, even results.
- Upper and lower lamps maximize cooking capacity and flexibility by cooking both sides at once.