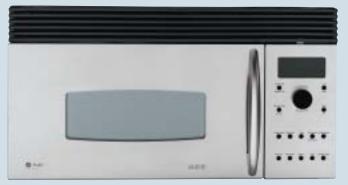

## Bold appearance. Powerful technology. Exceptional results.

GE Profile™ and GE Spacemaker® 2.0 microwave ovens—Reinventing the original.

# Innovative technology makes microwave cooking more convenient than ever.

- **Dual-distribution cooking system** features 1100 watts, a rotating turntable, along with a top and second side stirrer.
- **EasyGuide™ menu system** automatically guides users through each step of the selection process.
- **New convenience features** allow users to quickly **soften or melt** foods like butter, ice cream, chocolate and cheese.
- 1-lb. Quick Defrost evenly defrosts meat, poultry or fish in a fraction of the usual time, without precooking or turning the food.

# Clean lines and bold curves offer a dramatic, kitchen-enhancing look.

- The surface is curved and beveled for a truly dramatic look, and the **hidden vent** offers added distinction.
- The LCD-illuminated menu vanishes when it's not in use, maintaining the overall clean appearance of the oven.
- Sculptured handle and arced window frame **coordinate with other GE Profile appliances** for an overall harmonious effect.

# The GE Profile and GE Spacemaker 2.0 offer the industry's largest usable capacity.\*

- The 14-1/4" recessed turntable is the largest in the industry.\*
- Two oven racks make it possible to heat up to six dinner plates or three 9" x 13" casserole dishes at once, with consistent results.
- GE's exclusive cooking system delivers **exceptional reheating** and **defrosting** of food.