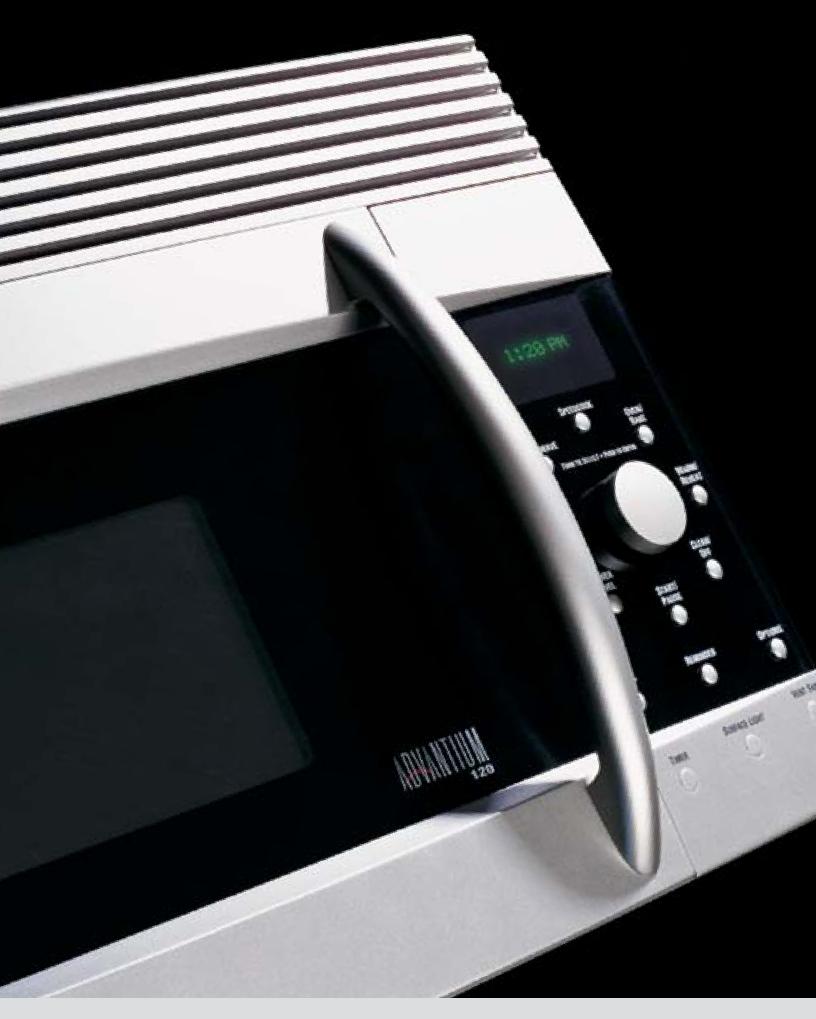

## Spend less time preparing meals.

GE Profile Advantium® 120 oven delivers oven-quality food, fast!

#### Advantium 120 Ease of use

- Speedcook does not require preheating
- Straightforward controls, LED readout and preprogrammed menu settings simplify the speedcooking process.
  - -More than 100 preprogrammed recipe settings are offered for quick, one-touch recall.
  - -LED readout makes oven program information clearly visible and coordinates with other GE Profile™ appliances.
- Thermal/voltage compensation automatically adjusts cooking time according to oven temperatures and voltage levels, ensuring consistent results.