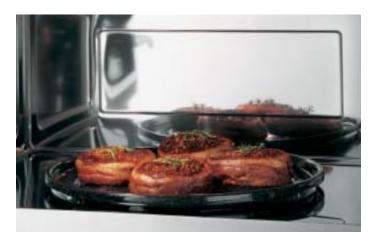

#### Four ovens in one!

- **Speedcook oven** delivers oven-quality food up to four times faster than a traditional oven.
- **Traditional oven** mode bakes food at a set temperature between 250° and 450°, just like your everyday oven.
- Microwave oven uses sensor-cooking controls to ensure consistent results every time.
- Warming oven keeps prepared foods warm and fresh, with just the right amount of moistness or crispness.

## Amazingly fast and convenient speedcook technology

- Award-winning technology combines power from upper and lower halogen lamps to deliver fast, flavorful results—with no preheating.
- Bright, durable stainless steel interior reflects heat to increase cooking speed and ensure even results.
- More than 100 dishes are preprogrammed into the oven for quick, one-touch cooking convenience
- Conversion guide allows you to easily create your own Speedcook recipes and save it for easy future access.
- Create and store 30 custom recipes of your own.

## **Advantium 120 Cooking Flexibility**

- Advantium 120 combines four versatile ovens in one!
  - -Speedcook technology allows you to cook a rib-eye steak to juicy, delicious perfection—in as little as 11 minutes!
  - -Traditional oven mode bakes food at a set temperature between 250° and 450°, just like your everyday oven.
  - -Microwave oven uses sensor-cooking controls to ensure consistent results every time.
  - **-Warming oven** keeps prepared foods warm and fresh until serving.
- Food is heated from top and bottom allowing you to cook more than one steak at a time.
- Simply turn food to sear both sides of food while grilling.