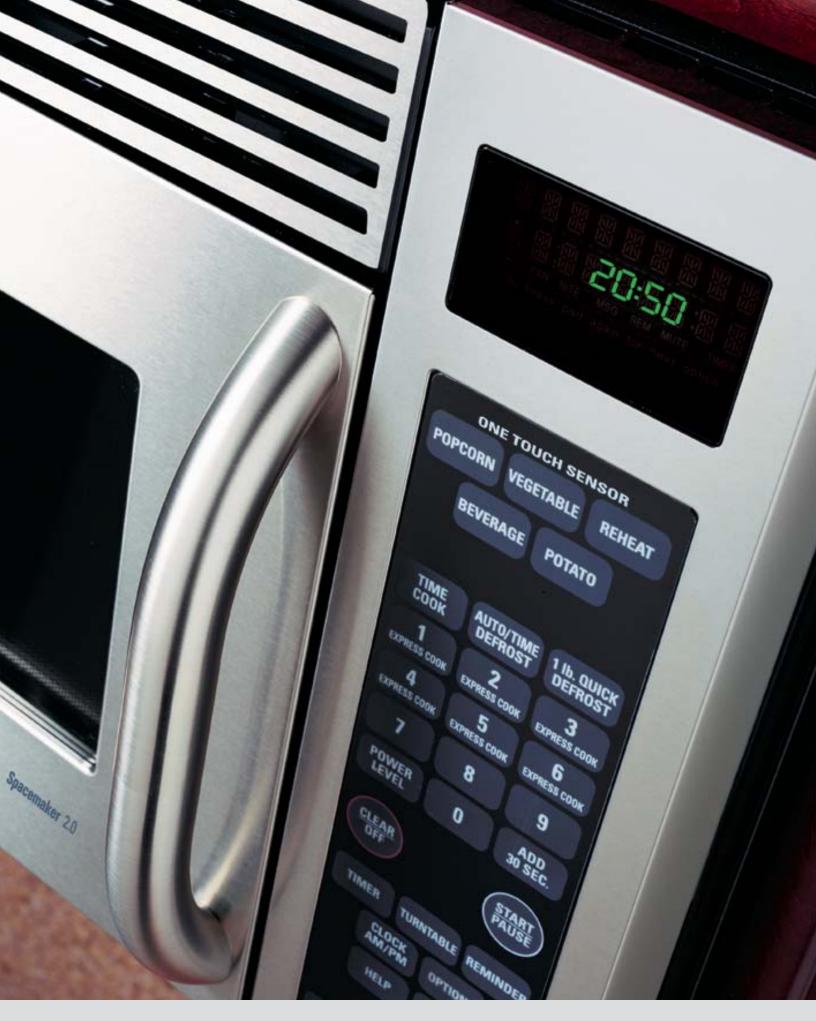

# Innovative technology makes microwave cooking more convenient than ever.

- **Dual-distribution cooking system** features 1100 watts, a rotating turntable, along with a top and second side stirrer.
- **EasyGuide™ menu system** automatically guides users through each step of the selection process.
- **New convenience features** allow users to quickly **soften or melt** foods like butter, ice cream, chocolate and cheese.
- 1-lb. Quick Defrost evenly defrosts meat, poultry or fish in a fraction of the usual time, without precooking or turning the food.

# Clean lines and bold curves offer a dramatic, kitchen-enhancing look.

- The surface is curved and beveled for a truly dramatic look, and the **hidden vent** offers added distinction.
- The LCD-illuminated menu vanishes when it's not in use, maintaining the overall clean appearance of the oven.
- Sculptured handle and arced window frame **coordinate with other GE Profile appliances** for an overall harmonious effect.