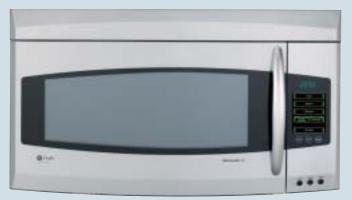

## **Profile Spacemaker Microwave Ovens**

#### **JVM2070SH**

- Stainless sculptured handle
- Stainless wrap door and control panel
- Full-length stainless hidden vent

#### JVM1870SF

- Stainless sculptured handle
- Stainless door and control panel
- Stainless hidden vent

JVM2070SH shown with JGB915SEFSS

JVM1870SF shown with J2B915SEHSS