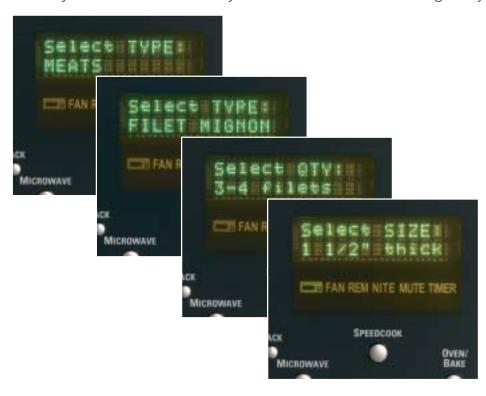

## Advantium 120 Speedcook capability

■ **Show** your customers how the easy-to-use controls and LED readout guides you through the Speedcooking process.

- **Tell** your customers how easy the system is to use.
  - -Select Speedcook
  - -Select food Type MEATS
  - -Select Type of meat Filet Mignon
  - -Select Quantity 3-4 filets
  - -Select Size 1-1/2" THICK
  - -Turn at 14 minutes to sear opposite side of steak
  - -Total cook time for four 1-1/2" steaks is 26 minutes