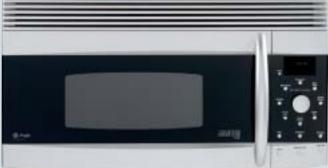

## Bold appearance. Powerful technology. Exceptional results.

GE Profile™ and GE Spacemaker® 2.0 microwave ovens—Reinventing the original.

# Clean lines and bold curves offer a dramatic, kitchen-enhancing look.

- The surface is curved and beveled for a truly dramatic look, and the **hidden vent** offers added distinction.
- The LCD-illuminated menu vanishes when it's not in use, maintaining the overall clean appearance of the oven.
- Sculptured handle and arced window frame **coordinate with other GE Profile appliances** for an overall harmonious effect.

# The GE Profile and GE Spacemaker 2.0 offer the industry's largest usable capacity.\*

- The 14-1/4" recessed turntable is the largest in the industry.\*
- Two oven racks make it possible to heat up to six dinner plates or three 9" x 13" casserole dishes at once, with consistent results.
- GE's exclusive cooking system delivers **exceptional reheating** and **defrosting** of food.