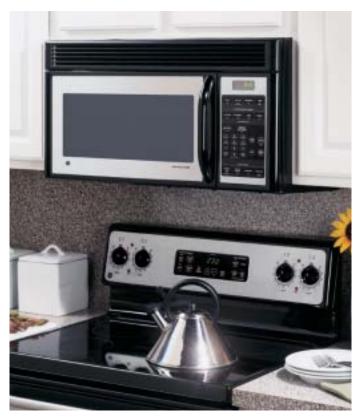

# GE Profile<sup>™</sup> and GE<sup>®</sup> Advantium<sup>®</sup> and Spacemaker<sup>®</sup> Ovens

Bold appearance. Powerful technology. Exceptional results.

## What's new for 2004.

GE Spacemaker® ovens make a stunning debut in stainless steel.

## Dramatic new appearance, same great performance

- All-new stainless steel models expand GE's already extensive line of stainless over-the-range ovens, making it GE's most comprehensive offering ever!
- GE Spacemaker ovens offer a stainless steel model for every homeowner
  - -Good: JVM1640 offers a stainless-finish door and control panel
  - -Better: JVM1650 adds a stainless tubular handle
  - **-Best:** JVM2050 completes the stainless step-up with a stainless steel vent grille and stainless wrapped door and control panel
- Stainless steel appearance is now available on virtually all models from JVM1440 to Advantium® wall ovens