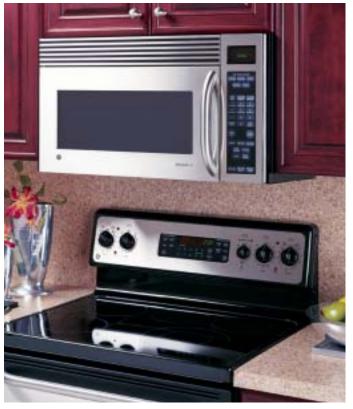

## Bold appearance. Powerful technology. Exceptional results.

GE Profile™ and GE Spacemaker® 2.0 microwave ovens—Reinventing the original.

# Innovative technology makes microwave cooking more convenient than ever.

- **Dual-distribution cooking system** features 1100 watts, a rotating turntable, along with a top and second side stirrer.
- **EasyGuide™ menu system** automatically guides users through each step of the selection process.
- **New convenience features** allow users to quickly **soften or melt** foods like butter, ice cream, chocolate and cheese.
- 1-lb. Quick Defrost evenly defrosts meat, poultry or fish in a fraction of the usual time, without precooking or turning the food.

# Clean lines and bold curves offer a dramatic, kitchen-enhancing look.

- The surface is curved and beveled for a truly dramatic look, and the **hidden vent** offers added distinction.
- The LCD-illuminated menu vanishes when it's not in use, maintaining the overall clean appearance of the oven.
- Sculptured handle and arced window frame **coordinate with other GE Profile appliances** for an overall harmonious effect.

# The GE Profile and GE Spacemaker 2.0 offer the industry's largest usable capacity.\*

- The 14-1/4" recessed turntable is the largest in the industry.\*
- Two oven racks make it possible to heat up to six dinner plates or three 9" x 13" casserole dishes at once, with consistent results.
- GE's exclusive cooking system delivers **exceptional reheating** and **defrosting** of food.