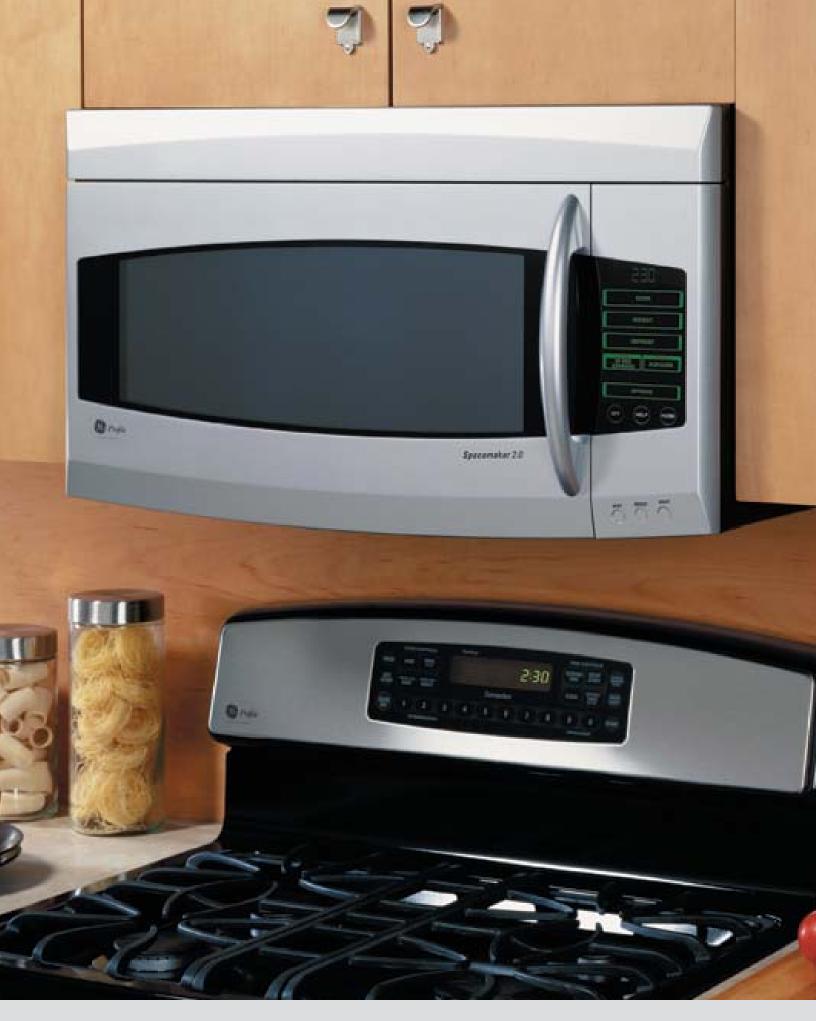

## Bold appearance. Powerful technology. Exceptional results.

GE Profile™ and GE Spacemaker® 2.0 microwave ovens—Reinventing the original.

# Clean lines and bold curves offer a dramatic, kitchen-enhancing look.

- The surface is curved and beveled for a truly dramatic look, and the **hidden vent** offers added distinction.
- The LCD-illuminated menu vanishes when it's not in use, maintaining the overall clean appearance of the oven.
- Sculptured handle and arced window frame **coordinate with other GE Profile appliances** for an overall harmonious effect.