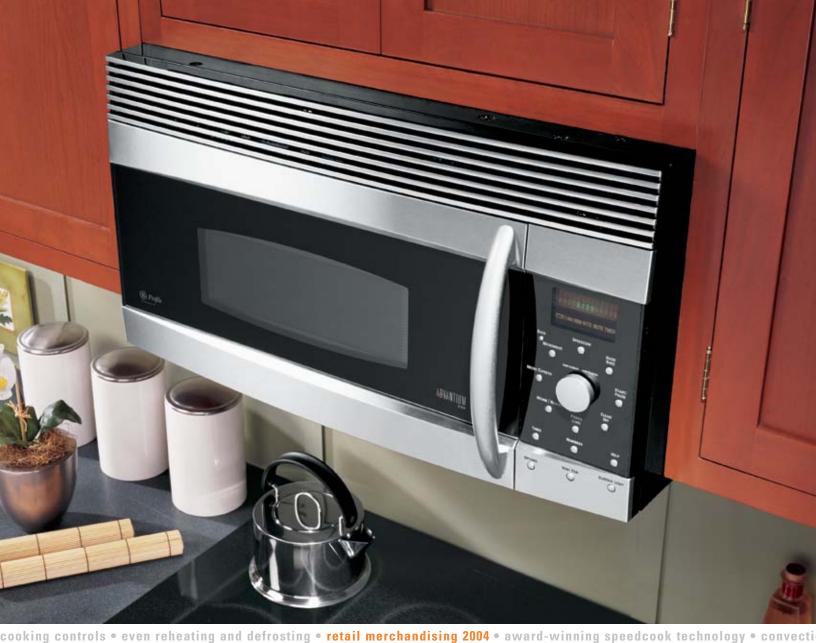

## Bold appearance. Powerful technology. Exceptional results.

GE Profile™ and GE Spacemaker® 2.0 microwave ovens—Reinventing the original.

# Innovative technology makes microwave cooking more convenient than ever.

- **Dual-distribution cooking system** features 1100 watts, a rotating turntable, along with a top and second side stirrer.
- **EasyGuide™ menu system** automatically guides users through each step of the selection process.
- **New convenience features** allow users to quickly **soften or melt** foods like butter, ice cream, chocolate and cheese.
- 1-lb. Quick Defrost evenly defrosts meat, poultry or fish in a fraction of the usual time, without precooking or turning the food.

# Clean lines and bold curves offer a dramatic, kitchen-enhancing look.

- The surface is curved and beveled for a truly dramatic look, and the **hidden vent** offers added distinction.
- The LCD-illuminated menu vanishes when it's not in use, maintaining the overall clean appearance of the oven.
- Sculptured handle and arced window frame **coordinate with other GE Profile appliances** for an overall harmonious effect.

# The GE Profile and GE Spacemaker 2.0 offer the industry's largest usable capacity.\*

- The 14-1/4" recessed turntable is the largest in the industry.\*
- Two oven racks make it possible to heat up to six dinner plates or three 9" x 13" casserole dishes at once, with consistent results.
- GE's exclusive cooking system delivers **exceptional reheating** and **defrosting** of food.