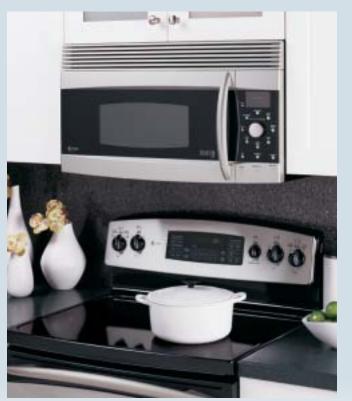

## Bold appearance. Powerful technology. Exceptional results.

GE Profile™ and GE Spacemaker® 2.0 microwave ovens—Reinventing the original.

# Innovative technology makes microwave cooking more convenient than ever.

- **Dual-distribution cooking system** features 1100 watts, a rotating turntable, along with a top and second side stirrer.
- **EasyGuide™ menu system** automatically guides users through each step of the selection process.
- **New convenience features** allow users to quickly **soften or melt** foods like butter, ice cream, chocolate and cheese.
- 1-lb. Quick Defrost evenly defrosts meat, poultry or fish in a fraction of the usual time, without precooking or turning the food.

# Clean lines and bold curves offer a dramatic, kitchen-enhancing look.

- The surface is curved and beveled for a truly dramatic look, and the **hidden vent** offers added distinction.
- The LCD-illuminated menu vanishes when it's not in use, maintaining the overall clean appearance of the oven.
- Sculptured handle and arced window frame **coordinate with other GE Profile appliances** for an overall harmonious effect.