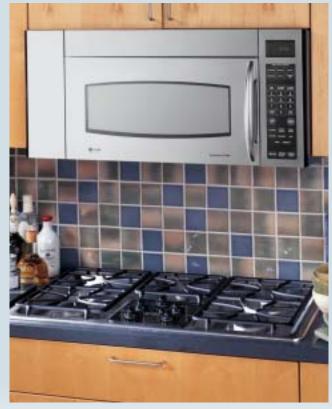

## New stainless steel line-up.

GE Profile™ and GE Spacemaker® ovens make a striking statement in any kitchen.

## **GE Spacemaker Ovens**

## JVM2050SJ JVM1850SH

- Stainless tubular handle
- Stainless wrap door and control panel
- Stainless steel vent grille

JVM2050SJ shown with JBP84SHSS