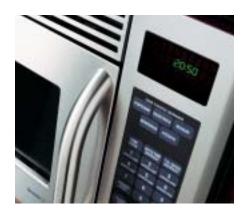

#### JVM2050

- New stainless-finish model makes a bold, kitchen-enhancing statement with stainless-finish door, handle, grille and control panel
- Available July 2004

## Dramatic new appearance, same great performance

- All-new stainless steel models expand GE's already extensive line of stainless over-the-range ovens, making it GE's most comprehensive offering ever!
- GE Spacemaker ovens offer a stainless steel model for every homeowner
  - -Good: JVM1640 offers a stainless-finish door and control panel
  - -Better: JVM1650 adds a stainless tubular handle
  - **-Best:** JVM2050 completes the stainless step-up with a stainless steel vent grille and stainless wrapped door and control panel
- Stainless steel appearance is now available on virtually all models from JVM1440 to Advantium® wall ovens

## Bold appearance. Powerful technology. Exceptional results.

GE Profile™ and GE Spacemaker® 2.0 microwave ovens—Reinventing the original.

# Clean lines and bold curves offer a dramatic, kitchen-enhancing look.

- The surface is curved and beveled for a truly dramatic look, and the **hidden vent** offers added distinction.
- The LCD-illuminated menu vanishes when it's not in use, maintaining the overall clean appearance of the oven.
- Sculptured handle and arced window frame **coordinate with other GE Profile appliances** for an overall harmonious effect.