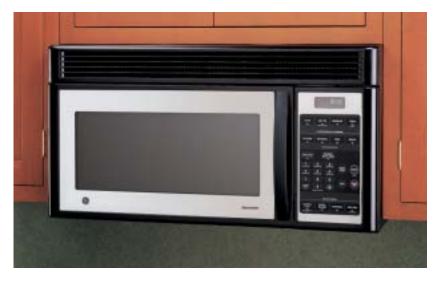

## SCA2001FSS

- Stainless sculptured handle
- Stainless door and control panel

## SCA1001SH JVM1490SH

- Stainless sculptured handle
- Stainless door and control panel
- New control panel graphics
- Stainless vent grille

JVM1490SH

SCA2001FSS shown with JS968SFSS

SCA1001SH shown with JBP968SHSS