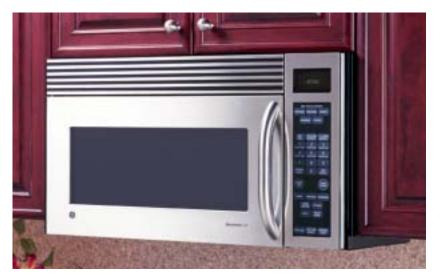

#### JVM2050

- New stainless-finish model makes a bold, kitchen-enhancing statement with stainless-finish door, handle, grille and control panel
- Available July 2004

## Dramatic new appearance, same great performance

- All-new stainless steel models expand GE's already extensive line of stainless over-the-range ovens, making it GE's most comprehensive offering ever!
- GE Spacemaker ovens offer a stainless steel model for every homeowner
  - -Good: JVM1640 offers a stainless-finish door and control panel
  - -Better: JVM1650 adds a stainless tubular handle
  - **-Best:** JVM2050 completes the stainless step-up with a stainless steel vent grille and stainless wrapped door and control panel
- Stainless steel appearance is now available on virtually all models from JVM1440 to Advantium® wall ovens