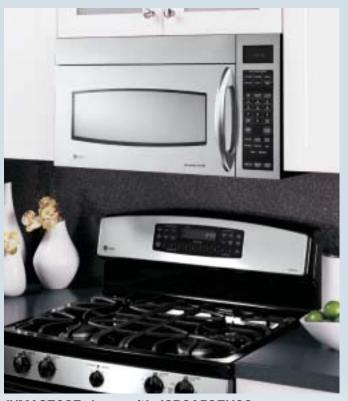

## What's new for 2004.

GE Spacemaker® ovens make a stunning debut in stainless steel.

## Dramatic new appearance, same great performance

- All-new stainless steel models expand GE's already extensive line of stainless over-the-range ovens, making it GE's most comprehensive offering ever!
- GE Spacemaker ovens offer a stainless steel model for every homeowner
  - -Good: JVM1640 offers a stainless-finish door and control panel
  - -Better: JVM1650 adds a stainless tubular handle
  - **-Best:** JVM2050 completes the stainless step-up with a stainless steel vent grille and stainless wrapped door and control panel
- Stainless steel appearance is now available on virtually all models from JVM1440 to Advantium® wall ovens

## New stainless steel line-up.

GE Profile™ and GE Spacemaker® ovens make a striking statement in any kitchen.