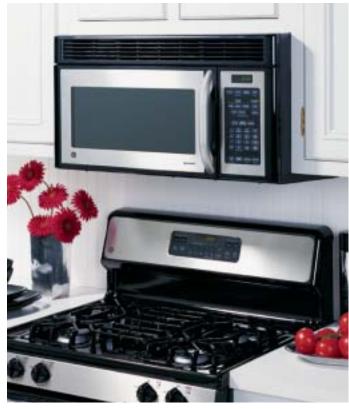

## Bold appearance. Powerful technology. Exceptional results.

GE Profile™ and GE Spacemaker® 2.0 microwave ovens—Reinventing the original.

# Innovative technology makes microwave cooking more convenient than ever.

- **Dual-distribution cooking system** features 1100 watts, a rotating turntable, along with a top and second side stirrer.
- **EasyGuide™ menu system** automatically guides users through each step of the selection process.
- **New convenience features** allow users to quickly **soften or melt** foods like butter, ice cream, chocolate and cheese.
- 1-lb. Quick Defrost evenly defrosts meat, poultry or fish in a fraction of the usual time, without precooking or turning the food.

# Clean lines and bold curves offer a dramatic, kitchen-enhancing look.

- The surface is curved and beveled for a truly dramatic look, and the **hidden vent** offers added distinction.
- The LCD-illuminated menu vanishes when it's not in use, maintaining the overall clean appearance of the oven.
- Sculptured handle and arced window frame **coordinate with other GE Profile appliances** for an overall harmonious effect.

## Powerful venting system quickly clears the air.

- Offers three quiet speeds, plus a high-powered boost option.
- Exhausts air at a rate of 315 cubic feet per minute (CFM) to help keep the kitchen free of smoke, odors and fumes.