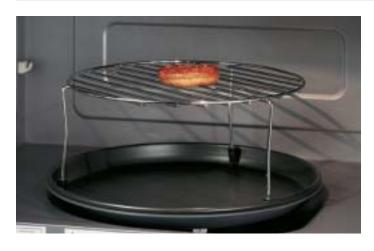

## **Advantium 120 Cooking Flexibility**

- Advantium 120 combines four versatile ovens in one!
  - -Speedcook technology allows you to cook a rib-eye steak to juicy, delicious perfection—in as little as 11 minutes!
  - -Traditional oven mode bakes food at a set temperature between 250° and 450°, just like your everyday oven.
  - -Microwave oven uses sensor-cooking controls to ensure consistent results every time.
  - **-Warming oven** keeps prepared foods warm and fresh until serving.
- Food is heated from top and bottom allowing you to cook more than one steak at a time.
- Simply turn food to sear both sides of food while grilling.

## Advantium 120 Speedcook capability

■ **Show** your customers how the easy-to-use controls and LED readout guides you through the Speedcooking process.

- **Tell** your customers how easy the system is to use.
  - -Select Speedcook
  - -Select food Type MEATS
  - -Select Type of meat Filet Mignon
  - -Select Quantity 3-4 filets
  - -Select Size 1-1/2" THICK
  - -Turn at 14 minutes to sear opposite side of steak
  - -Total cook time for four 1-1/2" steaks is 26 minutes