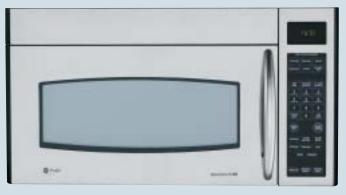

## **GE Spacemaker Ovens**

## JVM2050SJ JVM1850SH

- Stainless tubular handle
- Stainless wrap door and control panel
- Stainless steel vent grille

JVM2050SJ shown with JBP84SHSS

## **JVM1650SH**

- Stainless tubular handle
- Stainless door and control panel
- New control panel graphics

JVM1640SJ JVM1440SH

- Stainless door and control panel
- New control panel graphics

JVM1650SH shown with JGBP85SHSS