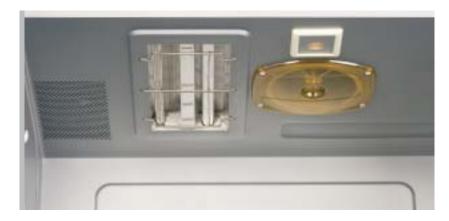

# Clean lines and bold curves offer a dramatic, kitchen-enhancing look.

- The surface is curved and beveled for a truly dramatic look, and the **hidden vent** offers added distinction.
- The LCD-illuminated menu vanishes when it's not in use, maintaining the overall clean appearance of the oven.
- Sculptured handle and arced window frame **coordinate with other GE Profile appliances** for an overall harmonious effect.

## Powerful venting system quickly clears the air.

- Offers three quiet speeds, plus a high-powered boost option.
- Exhausts air at a rate of 315 cubic feet per minute (CFM) to help keep the kitchen free of smoke, odors and fumes.