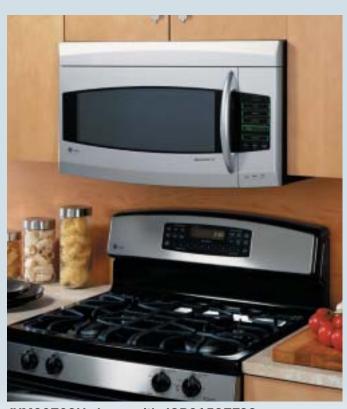

## New stainless steel line-up.

GE Profile™ and GE Spacemaker® ovens make a striking statement in any kitchen.

## GE Profile 36" Spacemaker Oven

#### **JVM3670SF**

- Full 36"-width stainless appearance
- Stainless sculptured handle
- Stainless door an control panel
- Stainless hidden vent

JVM3670SF shown with JGP963SECSS