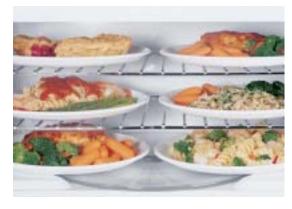

# The GE Profile and GE Spacemaker 2.0 offer the industry's largest usable capacity.\*

- The 14-1/4" recessed turntable is the largest in the industry.\*
- Two oven racks make it possible to heat up to six dinner plates or three 9" x 13" casserole dishes at once, with consistent results.
- GE's exclusive cooking system delivers **exceptional reheating** and **defrosting** of food.