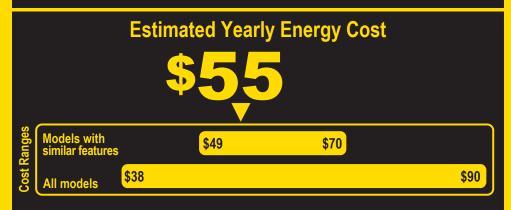

Compare ONLY to other labels with yellow numbers. Labels with yellow numbers are based on the same test procedures.

- · Your cost will depend on your utility rates and use.
- · Both cost ranges based on models of similar size capacity.
- Models with similar features have automatic defrost, top-mounted freezer, and no through-the-door ice.
- Estimated energy cost based on a national average electricity cost of 14 cents per kWh.