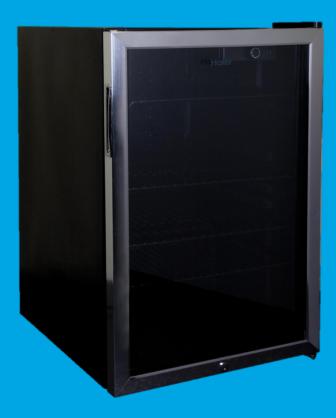

# 150-Can Capacity Beverage Center

HBCN05FVS

### More Easy-To-Use Features

- Glass Door with Black Cabinet & Metal Door Trim
- Automatic LED Interior Light
- 4 Full-Width Adjustable Black Vinyl-Coated Shelves to Accommodate a Variety of Bottles and Cans
- Temperature Range 39° –
   61° Fahrenheit (Average Temperature Range for Middle Shelf of Unit)
- Recessed Handle
- Security Lock and Key
- Adjustable Thermostat
- Reversible Door
- Manual Defrost