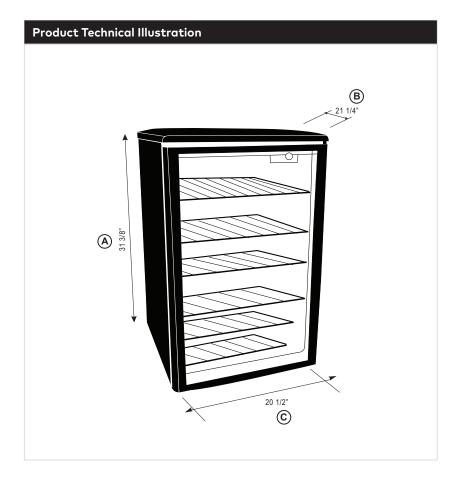

# 150-Can Capacity Beverage Center

HBCN05FVS

| Letter                 | Overall Dimensions    | in.     |
|------------------------|-----------------------|---------|
| А                      | Height                | 31 3/8" |
| В                      | Depth                 | 21 1/4" |
| С                      | Width                 | 20 1/2" |
| D                      | Depth (door open 90°) | 43"     |
| Clearance Requirements |                       |         |
| Sides                  |                       | 3/4"    |
| Back                   |                       | 2"      |
|                        |                       |         |