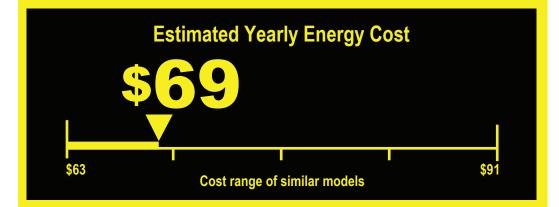

GE Appliances

Model FUF21DL\*\*\*\*

Capacity: 21.3 Cubic Feet

Compare ONLY to other labels with yellow numbers.

Labels with yellow numbers are based on the same test procedures.

495<sub>kWh</sub>
Estimated Yearly Electricity Use

- Your cost will depend on your utility rates and use.
- Cost range based only on upright freezer models of similar capacity with automatic defrost.
- Estimated energy cost based on a national average electricity cost of 14 cents per kWh.