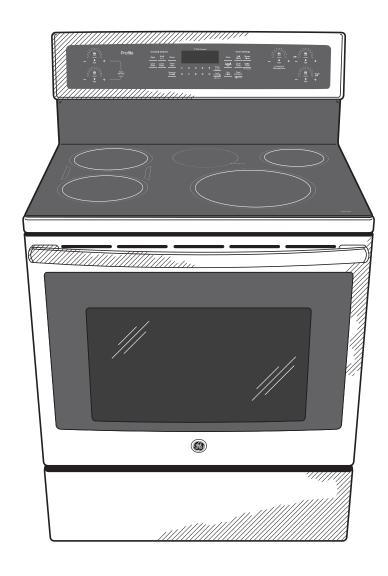

#### **FEATURES AND BENEFITS**

Edge-to-edge cooktop - A large, seamless surface makes it easy to wipe away messes

WiFi Connect - Wirelessly control oven functions from your smartphone

Induction technology - Innovative, fast, efficient cooking

True European Convection with Precise Air – Enjoy perfectly even results without turning the pan

Chef Connect – Three options with a single touch. For instant convenience, choose when to automatically sync clocks and the range elements with the microwave's surface light and vent.

Synchronized elements – Control two elements with the touch of a single button and create a larger cooking surface for big cookware like griddles

Electronic touch controls - Confidently operate the oven with one easy touch

Self-clean, heavy-duty oven racks - Conveniently clean your oven and racks together

Fifth element warming zone - Provides low-heat capability for foods

Self-clean with Steam Clean option - Clean your oven the way you want

Model PHB920SJSS - Stainless Steel