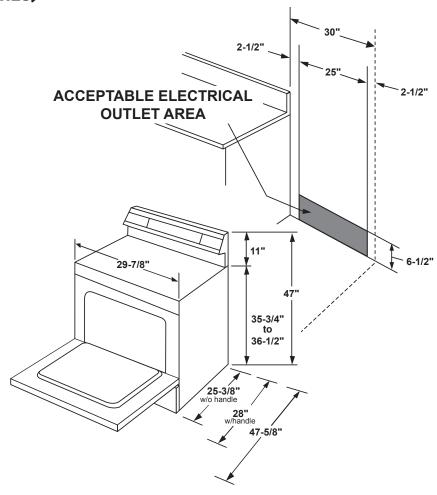

#### **DIMENSIONS AND INSTALLATION INFORMATION (IN INCHES)**

**RECEPTACLE LOCATIONS:** Locally approved flexible service cord or conduit must be used because terminals are not accessible after range installation. See shaded area in drawing for location of electrical outlet box. Recommended outlet locations allow range to be installed directly against wall.

**NOTE:** This appliance has been approved for 0" spacing to adjacent surfaces above the cooktop. However, a 6" minimum spacing to surfaces less than 15" above the cooktop and adjacent cabinet is recommended to reduce exposure to steam, grease splatter and heat.

**INSTALLATION INFORMATION:** Before installing, consult installation instructions for current dimensional data and additional requirements.

| KW RATING     |                                      |
|---------------|--------------------------------------|
| 240V          | 12.4                                 |
| 208V          | 10.3                                 |
|               |                                      |
| BREAL         | KER SIZE                             |
| BREAF<br>240V | KER SIZE $40 \text{ Amps}^{\dagger}$ |

\*NOTE: Check local codes for required breaker size.