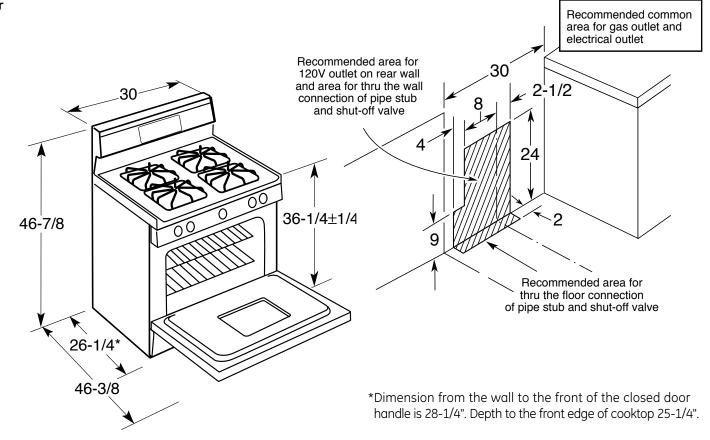

#### Dimensions and Installation Information (in inches)

#### Gas Self-Clean Range Anti-Tip Bracket (Part No. 205C1714P001)

Electrical Rating: 120V, 60Hz, 5A

**Installation Information:** Before installing, consult installation instructions packed with product for current dimensional data.