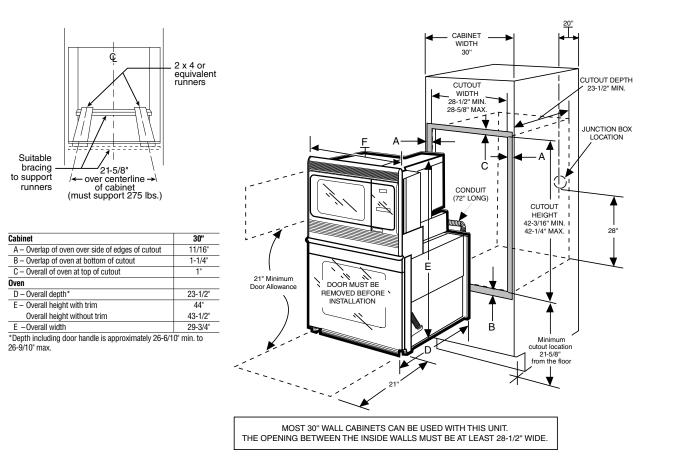

## Dimensions and Installation Information (in inches)

| KW Rating    |         |
|--------------|---------|
| 240V         | 6.8     |
| 208V         | 5.1     |
| Breaker Size |         |
| 240V         | 30 Amps |
| 208V         | 30 Amps |

Note: Cabinets installed adjacent to wall ovens must have an adhesion spec of at least a 194°F temperature rating. Electric wall ovens are not approved for installation with a plug and receptacle. They must be hard wired in accordance with installation instructions.

Door handle protrudes 3" from door face. Cabinets and drawers on adjacent 45° and 90° walls should be placed to avoid interference with the handle.

**Installation Information:** Before installing, consult installation instructions packed with product for current dimensional data.