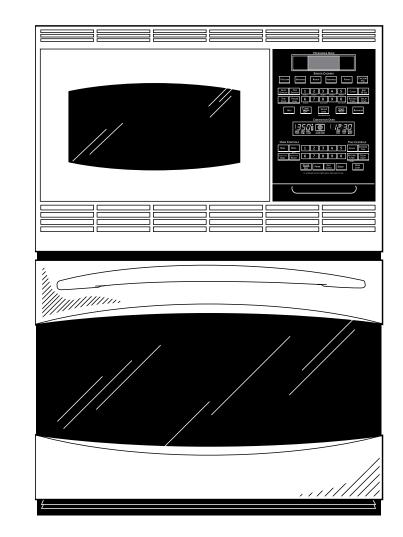

## PT970SR GE Profile™ Series 30" Built-In Double Microwave/Convection Oven

## **Features and Benefits**

- Black gloss oven interior Black oven interior adds a stylish touch to any kitchen
- True European Convection with Precise Air A reversing fan circulates heat and air for evenly browned and baked foods
- Convection Bake This setting is optimal for baking casseroles or lasagnas, yeast breads, pies and pizzas with no need to turn the pan
- Convection roast Optimal for larger cuts of meat, this setting rotates the heat around all sides, sealing in the juices, producing rotisserie results at up to 25% faster than a conventional oven
- Super-large oven capacity Remarkably large oven interior is ideal for holidays, dinner parties and everyday family cooking
- Self-clean oven Self-clean allows you to spare yourself from the trouble and effort it takes to scrub the oven interior
- Electronic oven controls Electronic pads on the control panel are easy to operate with just a touch
- 1.6 Cu. Ft. Capacity (Upper Oven Only) Provides a large interior to accommodate a variety of cookware, dinnerware and food containers
- Turntable (upper oven only) Rotates food throughout the cooking cycle for even cooking results
- Hidden bake oven interior Conceals the lower oven bake element to eliminate hard-to-reach areas that collect food and spills for easy cleaning
- Model PT970SRSS Stainless steel