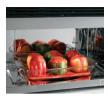

#### **Convection bake**

The convection fan combined with the 1550watt convection heating element browns pies, cakes, rolls, cookies, and bread. 225 to 450 degree baking & roasting.

## **Convection roast**

Hot air circulates around the meat browning it on all sides. Meats convection roast up to 25% faster than when conventionally cooked.