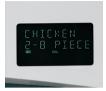

# features

|                                                        | GE Profile™           |                       |                       |                       |
|--------------------------------------------------------|-----------------------|-----------------------|-----------------------|-----------------------|
| Feature                                                | JVM1790SK             | JVM1790WK             | JVM1790CK             | JVM1790BK             |
| Microwave Watts<br>(IEC-705 Test Procedure)            | 1000                  | 1000                  | 1000                  | 1000                  |
| Convection Roast                                       | •                     | •                     | •                     | •                     |
| Convection Bake                                        | •                     | •                     | •                     | •                     |
| Fast Bake                                              | •                     | •                     | •                     | •                     |
| Auto Recipe™ conversion                                | •                     | •                     | •                     | •                     |
| Convection heating element                             | 1550 watts            | 1550 watts            | 1550 watts            | 1550 watts            |
| Auto/Time defrost                                      | •/•                   | •/•                   | •/•                   | •/•                   |
| Fast defrost                                           | •                     | •                     | •                     | •                     |
| Power levels                                           | 10                    | 10                    | 10                    | 10                    |
| Sensor                                                 |                       |                       |                       |                       |
| Cook                                                   | Chicken, Fish, Potato | Chicken, Fish, Potato | Chicken, Fish, Potato | Chicken, Fish, Potato |
| Beverage                                               | •                     | •                     | •                     | •                     |
| Popcorn                                                | •                     | •                     | •                     | •                     |
| Reheat                                                 | •                     | •                     | •                     | •                     |
| Vegetables<br>(canned/fresh/frozen)                    |                       |                       |                       |                       |
| Controls                                               | Membrane/dial         | Membrane/dial         | Membrane/dial         | Membrane/dial         |
| SmartControl system w/interactive display              |                       |                       |                       |                       |
| Electronic scrolling digital display w/clock and AM/PM | 2-line                | 2-line                | 2-line                | 2-line                |
| Variable scroll speed                                  | •                     | •                     | •                     | •                     |
| Help pad                                               |                       | •                     | •                     |                       |
| Display On/Off                                         | •                     | •                     | •                     | •                     |
| Bilingual display<br>(English/Spanish)                 |                       |                       | •                     |                       |
| Cavity lighting                                        | Halogen               | Halogen               | Halogen               | Halogen               |
| Cooktop lighting                                       | Halogen               | Halogen               | Halogen               | Halogen               |
| Instant On controls                                    | •                     | •                     | •                     | •                     |
| Add 30 Seconds                                         |                       | •                     | •                     | •                     |
| Programmable night light                               | •                     | •                     | •                     | •                     |
| Timer On/Off                                           |                       | •                     | •                     | •                     |
| Variable beeper volume control                         | •                     | •                     |                       |                       |
| Cooking complete reminder                              |                       | •                     | •                     |                       |
| Child lockout                                          | •                     | •                     | •                     | •                     |
| Three-speed 300 CFM venting                            | •                     | •                     | •                     | •                     |