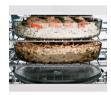

## Multi-level cooking

Convection baking or microwave cooking multiple dishes is possible using the two full-width racks and the oven floor.
Microwave delivers 1000 watts.

Uses built-in sensor to automatically set power and time based on food moisture levels.

Two full-width oven racks

Two fixed, full-width oven racks permit simultaneous cooking of multiple dishes.

Large capacity