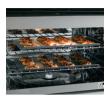

#### **Convection bake**

The convection fan combined with the 1550watt convection heating element browns pies, cakes, rolls, cookies, and bread. 225 to 450 degree baking & roasting.

## **Convection roast**

Hot air circulates around the meat browning it on all sides. Meats convection roast up to 25% faster than when conventionally cooked.