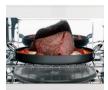

## **Convection roast**

Hot air circulates around the meat browning it on all sides. Meats convection roast up to 25% faster than when conventionally cooked.