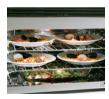

## Multi-level cooking

Convection baking or microwave cooking multiple dishes is possible using the two full-width racks and the oven floor.
Microwave delivers 1000 watts.

Uses built-in sensor to automatically set power and time based on food moisture levels.

Two full-width oven racks

Two fixed, full-width oven racks permit simultaneous cooking of multiple dishes.

Large capacity