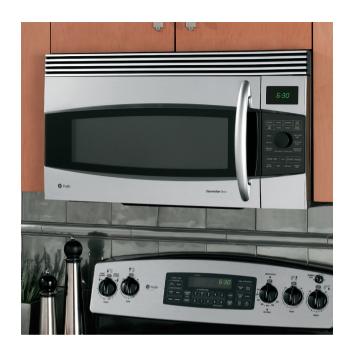

# microwave ovens

2005 GE Profile Spacemaker® Convection Oven

1.7 cu ft oven with 13-1/3" turntable