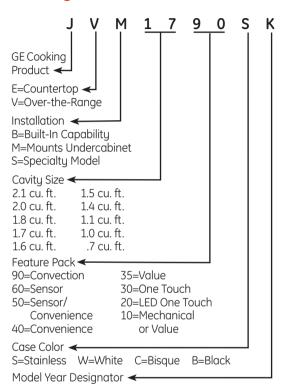

|                       | •                     | •                     | •                     |
| Variable beeper volume control                         | •                     | •                     |                       |                       |
| Cooking complete reminder                              |                       | •                     | •                     |                       |
| Child lockout                                          | •                     | •                     | •                     | •                     |
| Three-speed 300 CFM venting                            | •                     | •                     | •                     | •                     |

# reading microwave oven nomenclature





#### **GE Consumer & Industrial**

**Appliances** General Electric Company Louisville, KY 40225 ge.com