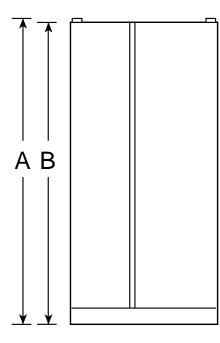

## GSS25JFM - GE 24.9 Cu. Ft. Side-By-Side Refrigerator with Dispenser

**Dimensions (in inches)** 

| Overall<br>Dimensions | Height with hinge (in.) <b>A</b>                         | 69-3/4   |
|-----------------------|----------------------------------------------------------|----------|
|                       | Height without hinge (in.) <b>B</b>                      | 68-3/4   |
|                       | Depth without Doors (in.) <b>C</b>                       | 28       |
|                       | Depth with Doors (in.) <b>D</b>                          | 30-3/4   |
|                       | Depth plus Handle with Doors Closed (in.) <b>E</b>       | 33       |
|                       | Depth with Doors open 90° (in.) <b>F</b>                 | 48-13/16 |
|                       | Width with Doors Closed (in.) <b>G</b>                   | 35-3/4   |
|                       | Width with Doors open 90° Less Door Handle(in.) <b>H</b> | 35-3/4   |
| Air<br>Clearances     | Each side (in.)                                          | 1/8      |
|                       | Top (in.)                                                | 1        |
|                       | Back (in.)                                               | 1        |

Note: Add 9/16'' for water hook-up. Hook-up fits in 5/8'' back air clearance when calculating installation depth.

If installed against a wall, allow clearance of 11-1/4'' on freezer side to remove bin.

To remove fresh food pans, remove door bins.

Clearance required to remove fresh food full-size pan without disassembling: 13-5/8" (25 cu. ft.)

For Built-In Appearance allow height space of 69-3/4".

Plus, allow additional space for any necessary leveling adjustments.