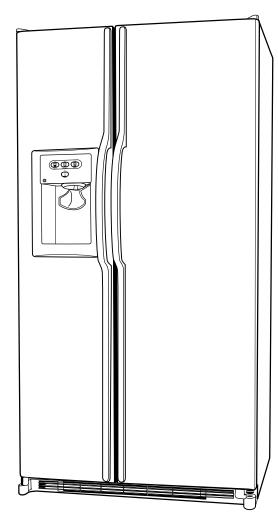

## **GSS25JFM** - GE 24.9 Cu. Ft. Side-By-Side Refrigerator with Dispenser

## **Features and Benefits**

- 24.9 cu. ft. Capacity (Fresh Food 15.33 cu. ft. / Freezer 9.53 cu. ft.)
- Upfront Electronic Temperature Controls
- FrostGuard<sup>™</sup> Technology
- SmartWater<sup>™</sup> Provides Cleaner, Better Tasting Water and Ice through the LightTouch! Dispenser
- NeverClean<sup>™</sup> Condensor
- 3 Adjustable, Spill-Proof Glass Fresh Food Cabinet Shelves
- Adjustable Temerature Deli Pan
- Sealed Vegetable/Fruit Crisper
- 4 Modular Fresh Food Door Bins (2 Adjustable; 3 with Gallon Storage)
- Electronic Icemaker
- Deluxe Quiet Design
- Model GSS25JFMWW White on white
- Model GSS25JFMCC Bisque