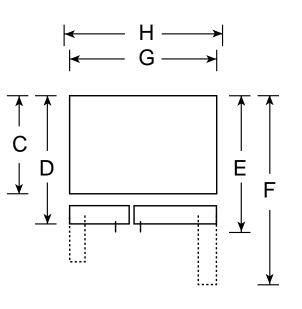

## GSS25JFM - GE 24.9 Cu. Ft. Side-By-Side Refrigerator with Dispenser

**Dimensions (in inches)** 

| Overall<br>Dimensions | Height with hinge (in.) <b>A</b>                         | 69-3/4   |
|-----------------------|----------------------------------------------------------|----------|
|                       | Height without hinge (in.) <b>B</b>                      | 68-3/4   |
|                       | Depth without Doors (in.) <b>C</b>                       | 28       |
|                       | Depth with Doors (in.) <b>D</b>                          | 30-3/4   |
|                       | Depth plus Handle with Doors Closed (in.) <b>E</b>       | 33       |
|                       | Depth with Doors open 90° (in.) <b>F</b>                 | 48-13/16 |
|                       | Width with Doors Closed (in.) <b>G</b>                   | 35-3/4   |
|                       | Width with Doors open 90° Less Door Handle(in.) <b>H</b> | 35-3/4   |
| Air<br>Clearances     | Each side (in.)                                          | 1/8      |
|                       | Top (in.)                                                | 1        |
|                       | Back (in.)                                               | 1        |

Note: Add 9/16'' for water hook-up. Hook-up fits in 5/8'' back air clearance when calculating installation depth.

If installed against a wall, allow clearance of 11-1/4'' on freezer side to remove bin.

To remove fresh food pans, remove door bins.

Clearance required to remove fresh food full-size pan without disassembling: 13-5/8" (25 cu. ft.)

For Built-In Appearance allow height space of 69-3/4".

Plus, allow additional space for any necessary leveling adjustments.