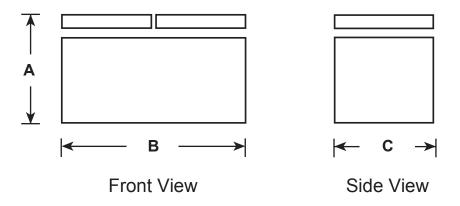

### **DIMENSIONS AND INSTALLATION INFORMATION (IN INCHES)**

| OVERALL<br>DIMENSIONS | Height (in.) A            | 19.5" |
|-----------------------|---------------------------|-------|
|                       | Width (in.) B             | 33.4" |
|                       | Depth with handle (in.) C | 19"   |