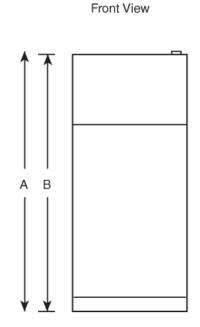

## Dimensions and Installation Information (in inches)

| Overall<br>Dimensions | Height to top of hinge (in.) A                           | 66-5/8 |
|-----------------------|----------------------------------------------------------|--------|
|                       | Height to top of case (in.) <b>B</b>                     | 66-1/8 |
|                       | Case depth without door (in.) <b>C</b>                   | 27-1/2 |
|                       | Case depth less door handle (in.) <b>D</b>               | 30-1/4 |
|                       | Case depth with door handle (in.) <b>E</b>               | 32-1/8 |
|                       | Depth with fresh food door open 90° (in.) F              | 58-1/8 |
|                       | Width (in.) G                                            | 29-1/2 |
|                       | Width with door open 90° inc. door handle (in.) <b>H</b> | 32     |
| Air<br>Clearances     | Each side (in.)                                          | 1/8    |
|                       | Top (in.)                                                | 1      |
|                       | Back (in.)                                               | 2      |