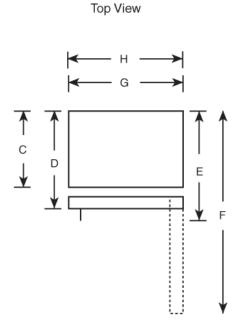

## Dimensions and Installation Information (in inches)

| Overall<br>Dimensions | Height to top of hinge (in.) A                           | 66-5/8 |
|-----------------------|----------------------------------------------------------|--------|
|                       | Height to top of case (in.) <b>B</b>                     | 66-1/8 |
|                       | Case depth without door (in.) <b>C</b>                   | 27-1/2 |
|                       | Case depth less door handle (in.) <b>D</b>               | 30-1/4 |
|                       | Case depth with door handle (in.) <b>E</b>               | 32-1/8 |
|                       | Depth with fresh food door open 90° (in.) F              | 58-1/8 |
|                       | Width (in.) G                                            | 29-1/2 |
|                       | Width with door open 90° inc. door handle (in.) <b>H</b> | 32     |
| Air<br>Clearances     | Each side (in.)                                          | 1/8    |
|                       | Top (in.)                                                | 1      |
|                       | Back (in.)                                               | 2      |