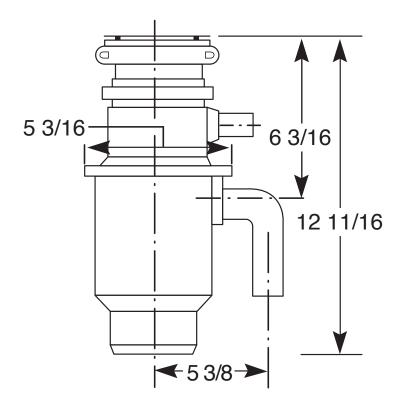

#### **DISPOSALL\* FOOD WASTE DISPOSER DIMENSIONS (IN INCHES)**

| INLET/OUTLET DIAMETERS          |       |
|---------------------------------|-------|
| Dishwasher inlet diameter (in.) | 1     |
| Drain outlet diameter (in.)     | 1-1/2 |

| POWER/RATINGS    |                   |
|------------------|-------------------|
| Power Connection | Direct Wire       |
| Volts/Hertz/Amps | 120 V/60 Hz/4.0 A |