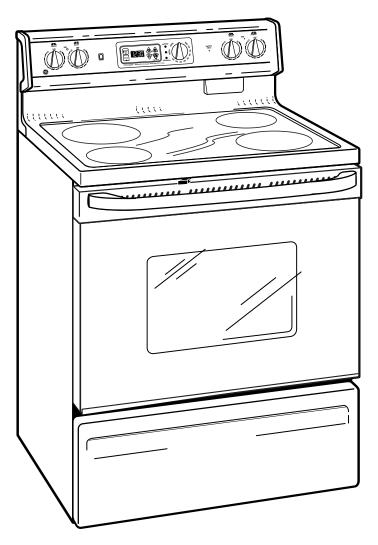

# JBP62BD/CD/WD – GE 5.0 Cu. Ft. Free-Standing Electric Range

## **Features and Benefits**

- Self-Clean Oven Conveniently cleans the oven cavity without the need for scrubbing.
- Super-Large Oven Capacity Provides and impressively large oven interior for cooking more dishes and large meals at one time.
- QuickSet II Oven Controls Feature the easy to use design that allows you to set precise cooking temperatures.
- Ribbon Heating Elements Provides powerful heat beneath a smooth glass surface to ensure even heat and fast warm-up times.
- Ceramic glass cooktop A smooth cooktop surface makes cleaning quick and easy.
- Big View Window Provides a large, convenient viewing area to check the progress of food.
- Dual Element Bake Alternates the upper broiling element and the lower baking element for even heating and optimal baking results.
- Model JBP62WDWW White on white
- Model JBP62CDCC Bisque on bisque
- Model JBP62BDWH White
- Model JBP62BDCT Bisque