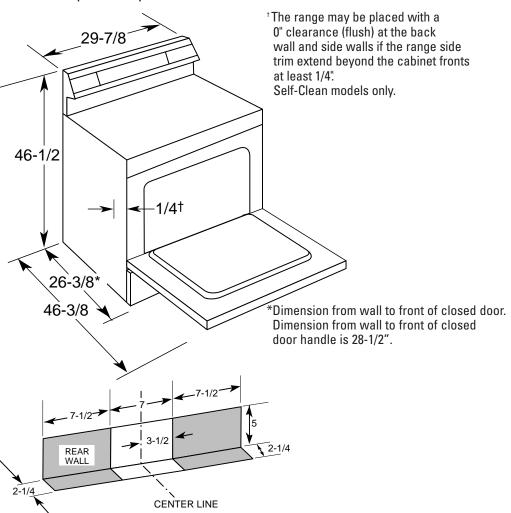

### **Dimensions (in inches)**

| <b>Specification</b> | Created | 4/03 |
|----------------------|---------|------|
| opcomounom           | Olcutcu | 7,00 |

| KW Rating |      |  |
|-----------|------|--|
| 240V      | 10.5 |  |
| 208V      | 7.9  |  |

#### **Receptacle Locations**

For 30" Free-Standing Ranges locally approved flexible service cord or conduit must be used because terminals are not accessible after range installation. See shaded area in drawing for location of electrical outlet box. Recommended outlet locations allow range to be installed directly against wall.

**Note:** 30" Ranges conform to U.L. requirements for 0" spacing for adjacent walls below countertops. To reduce possibility of scorching of walls, it is recommended a minimum of 1-1/2" spacing be allowed from adjacent side walls to allow for possible extended, high-heat, no-load heating element operation.

**Installation Information:** Before installing, consult installation instructions packed with product for current dimensional data.

All GE ranges are equipped with an Anti-Tip device. The installation of this device is an important, required step in the installation of the range.