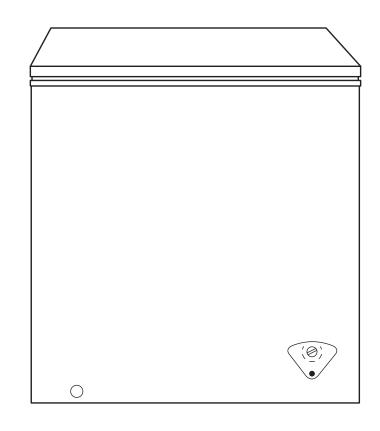

## **FCM5STWW** GE Appliances 5.0 Cu. Ft. Manual Defrost Chest Freezer

## FEATURES AND BENEFITS

5.0 cu. ft. capacity

Power "On" light - Easily see if the freezer is working without having to open the door

Lift-out, sliding bulk storage basket - Offers flexibility to organize and store favorite foods for quick, easy access

Adjustable temperature control - Easy to use controls to select the temperature for your needs

Recessed handles - A streamlined design offers a clean appearance

Upfront defrost water drain - Conveniently located to easily drain water during defrosting

Manual defrost - Manually defrost the freezer on your schedule

Model FCM5STWW - White