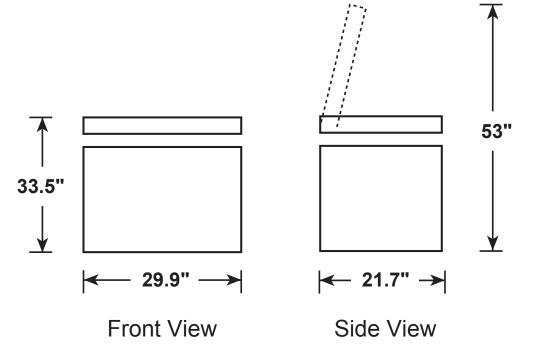

## **FCM5STWW** GE Appliances 5.0 Cu. Ft. Manual Defrost Chest Freezer

DIMENSIONS AND INSTALLATION INFORMATION (IN INCHES)

| AIR CLEARANCE   |   |
|-----------------|---|
| Each side (in.) | 3 |
| Back (in.)      | 3 |