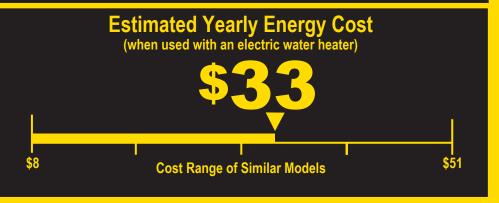

**Estimated Yearly Electricity Use** 

**\$18** 

Estimated Yearly Operating Cost (when used with a natural gas water heater)

- · Your cost will depend on your utility rates and use.
- · Cost range based only on standard capacity models.
- Estimated energy cost based on six wash loads a week and a national average electricity cost of 12 cents per kWh and natural gas cost of \$1.09 per therm.