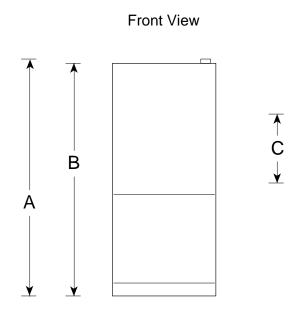

## **Dimensions (in inches)**

Top View

| Height to top of hinge (in.) <b>A</b>   | 69-3/4                                                                                                                                                                                                                                                                                                        |
|-----------------------------------------|---------------------------------------------------------------------------------------------------------------------------------------------------------------------------------------------------------------------------------------------------------------------------------------------------------------|
| Height to top of case (in.) <b>B</b>    | 68-1/2                                                                                                                                                                                                                                                                                                        |
| Case depth without door (in.) <b>C</b>  | 28                                                                                                                                                                                                                                                                                                            |
| Depth less door handle (in.) <b>D</b>   | 30-7/8                                                                                                                                                                                                                                                                                                        |
| Depth with door handle (in.) <b>E</b>   | 32                                                                                                                                                                                                                                                                                                            |
| Depth with door open 90° (in.) <b>F</b> | 62-1/4                                                                                                                                                                                                                                                                                                        |
| Width (in.) <b>G</b>                    | 32-5/8                                                                                                                                                                                                                                                                                                        |
| Side clearance for 90° door open (in.)  | 1-1/4                                                                                                                                                                                                                                                                                                         |
| Each side (in.)                         | 0                                                                                                                                                                                                                                                                                                             |
| Top (in.)                               | 1                                                                                                                                                                                                                                                                                                             |
| Back (in.)                              | 1/2                                                                                                                                                                                                                                                                                                           |
|                                         | Height to top of case (in.) <b>B</b><br>Case depth without door (in.) <b>C</b><br>Depth less door handle (in.) <b>D</b><br>Depth with door handle (in.) <b>E</b><br>Depth with door open 90° (in.) <b>F</b><br>Width (in.) <b>G</b><br>Side clearance for 90° door open (in.)<br>Each side (in.)<br>Top (in.) |