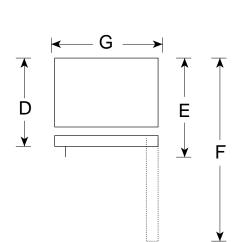

## **Dimensions (in inches)**

Top View

| Height to top of hinge (in.) <b>A</b>   | 69-3/4                                                                                                                                                                                                                                                                                                        |
|-----------------------------------------|---------------------------------------------------------------------------------------------------------------------------------------------------------------------------------------------------------------------------------------------------------------------------------------------------------------|
| Height to top of case (in.) <b>B</b>    | 68-1/2                                                                                                                                                                                                                                                                                                        |
| Case depth without door (in.) <b>C</b>  | 28                                                                                                                                                                                                                                                                                                            |
| Depth less door handle (in.) <b>D</b>   | 30-7/8                                                                                                                                                                                                                                                                                                        |
| Depth with door handle (in.) <b>E</b>   | 32                                                                                                                                                                                                                                                                                                            |
| Depth with door open 90° (in.) <b>F</b> | 62-1/4                                                                                                                                                                                                                                                                                                        |
| Width (in.) <b>G</b>                    | 32-5/8                                                                                                                                                                                                                                                                                                        |
| Side clearance for 90° door open (in.)  | 1-1/4                                                                                                                                                                                                                                                                                                         |
| Each side (in.)                         | 0                                                                                                                                                                                                                                                                                                             |
| Top (in.)                               | 1                                                                                                                                                                                                                                                                                                             |
| Back (in.)                              | 1/2                                                                                                                                                                                                                                                                                                           |
|                                         | Height to top of case (in.) <b>B</b><br>Case depth without door (in.) <b>C</b><br>Depth less door handle (in.) <b>D</b><br>Depth with door handle (in.) <b>E</b><br>Depth with door open 90° (in.) <b>F</b><br>Width (in.) <b>G</b><br>Side clearance for 90° door open (in.)<br>Each side (in.)<br>Top (in.) |