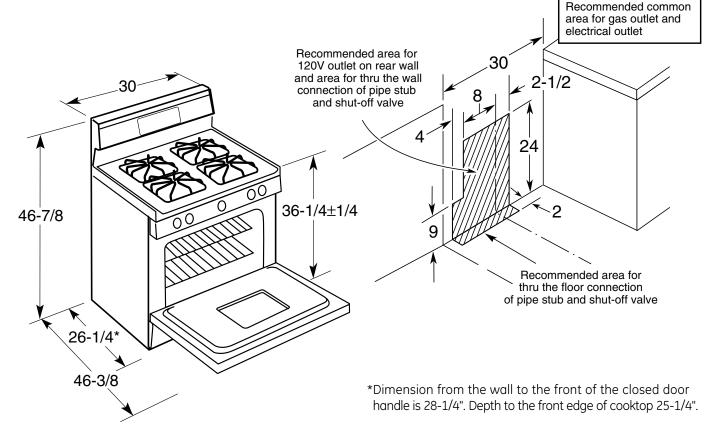

#### Dimensions and Installation Information (in inches)

Optional Gas Range Accessory Drip Pans for Sealed and Standard Burner Models

(Available at additional cost)
To order these accessory drip pans,
call toll-free 800-626-2002

Gas Self-Clean Range Anti-Tip Bracket (Part No. 205C1714P001)

Electrical Rating: 120V, 60Hz, 5A

**Installation Information:** Before installing, consult installation instructions packed with product for current dimensional data.