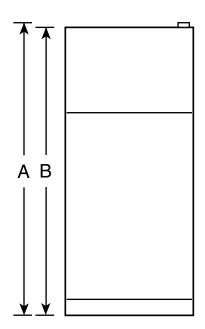

### HTM17CBT — Hotpoint® 16.6 Cu. Ft. Top-Freezer Refrigerator

Front View

|                       | <del></del>                                              |        |
|-----------------------|----------------------------------------------------------|--------|
| Overall<br>Dimensions | Height to top of hinge (in.) A                           | 64-3/4 |
|                       | Height to top of case (in.) <b>B</b>                     | 64-1/4 |
|                       | Height to mid-freezer (in.)                              | 54-3/8 |
|                       | Case depth without door (in.) C                          | 25-7/8 |
|                       | Case depth less door handle (in.) <b>D</b>               | 29-1/8 |
|                       | Case depth with door handle (in.) E                      | 31     |
|                       | Depth with fresh food door open 90° (in.) <b>F</b>       | 54-7/8 |
|                       | Width (in.) <b>G</b>                                     | 28     |
|                       | Width with door open 90° with door handle (in.) <b>H</b> | 30-1/2 |
| Air<br>Clearances     | Each side (in.)                                          | 3/4    |
|                       | Top (in.)                                                | 1      |
|                       | Back (in.)                                               | 1      |

**Note:** Before installing, consult installation instructions packed with product for current dimensional data.

**Note: All Top-Freezer No-Frost Right-Hand Refrigerator Doors:** As you face the front of the refrigerator, the handle is on your left and the hinges are on your right.