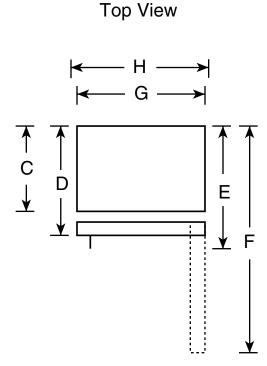

### HTM17CBT — Hotpoint® 16.6 Cu. Ft. Top-Freezer Refrigerator

Front View

|                       | <del></del>                                              |        |
|-----------------------|----------------------------------------------------------|--------|
| Overall<br>Dimensions | Height to top of hinge (in.) A                           | 64-3/4 |
|                       | Height to top of case (in.) <b>B</b>                     | 64-1/4 |
|                       | Height to mid-freezer (in.)                              | 54-3/8 |
|                       | Case depth without door (in.) C                          | 25-7/8 |
|                       | Case depth less door handle (in.) <b>D</b>               | 29-1/8 |
|                       | Case depth with door handle (in.) E                      | 31     |
|                       | Depth with fresh food door open 90° (in.) <b>F</b>       | 54-7/8 |
|                       | Width (in.) <b>G</b>                                     | 28     |
|                       | Width with door open 90° with door handle (in.) <b>H</b> | 30-1/2 |
| Air<br>Clearances     | Each side (in.)                                          | 3/4    |
|                       | Top (in.)                                                | 1      |
|                       | Back (in.)                                               | 1      |

**Note:** Before installing, consult installation instructions packed with product for current dimensional data.

**Note: All Top-Freezer No-Frost Right-Hand Refrigerator Doors:** As you face the front of the refrigerator, the handle is on your left and the hinges are on your right.