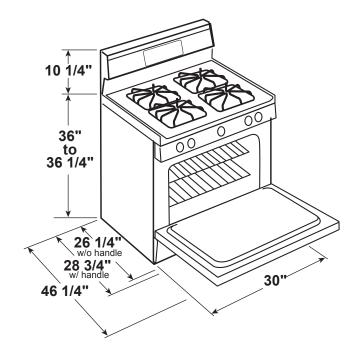

#### **DIMENSIONS AND INSTALLATION INFORMATION (IN INCHES)**

ELECTRICAL RATING: 120V, 60Hz, 15A

**INSTALLATION INFORMATION:** Before installing,

consult installation instructions packed with product for current dimensional data.