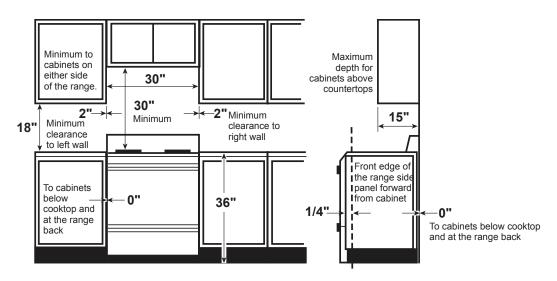

#### **DIMENSIONS AND INSTALLATION INFORMATION (IN INCHES)**

ELECTRICAL RATING: 120V, 60Hz, 15A

**INSTALLATION INFORMATION:** Before installing,

consult installation instructions packed with product for current dimensional data.

All GE Appliances ranges are equipped with an Anti-Tip device. The installation of this device is an important, required step in the installation of the range.