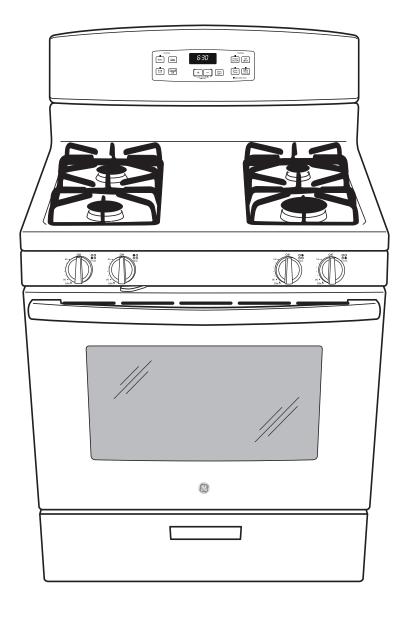

# GE® 30" Free-Standing Gas Range

#### **FEATURES AND BENEFITS**

 $13,\!000$  BTU burner – Delivers a wide range of heat output ideal for most cooking requirements

Precise Simmer burner - Delicate foods don't burn with low, even heat

Sealed cooktop burners - Contain spills and make cleaning quick and easy

Black matte steel grates - Enjoy a high-end look with a durable, matte coating

Standard clean oven - Smooth surface makes cleaning by hand easier

4.8 cu. ft. oven capacity - Enough room to cook an entire meal at once

Flexible broiling - Use any sized pan under the broiler for maximum broil flexibility

Model JGBS60DEKBB - Black on black

Model JGBS60DEKWW - White on white

Model JGBS60DEKCC - Bisque on bisque