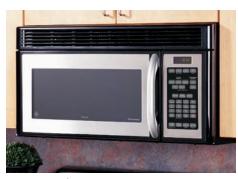

## GE Eterna over-the-range microwave oven

Sensor cooking controls automatically adjust time and power for delicious cooking results.

Turntable on/off is ideal for oversized dishes that are larger than the diameter of the turntable.

## EMO3000HSS

## 1.6 cu. ft. capacity/1000 powerful watts\*

- Sensor cooking controls
- Turntable On/Off
- Auto and time defrost
- Three-speed, 300-CFM venting system
- Dimensions (HxWxD) 16-13/32" x 29-7/8" x 15-1/14"