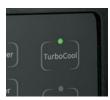

TurboCool setting Quickly cools the refrigerator after frequent door openings or when hot items are placed inside.

Freshness Center maximizes shelf space and enhances interior appearance.

GE SmartWater™ Plus filtration system delivers clean, greattasting water and ice through the LightTouch! dispenser with indicator light.