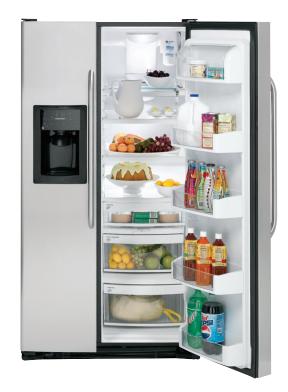

## **ESS25KST**

## 25.4 cu. ft. side-by-side refrigerator

- Contoured doors
- External controls with actual temperature display, Quick Ice™, child lock and door alarm
- Freshness Center<sup>™</sup>
- TurboCool<sup>™</sup> setting
- Integrated Ice™ system
- Tilt-out freezer door bins
- Slide-out freezer baskets
- Dimensions (HxWxD) 69-1/4" x 35-3/4" x 33-3/4"