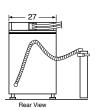

| •              |
| Rinse & spin (Quick rinse)  | •               | •              |
| Spin only                   | •               | •              |
| Additional Features         |                 | <u> </u>       |
| - Laure Original Caracia    | Quiet-By-       | Quiet-By-      |
| Quiet performance           | Design          | Design         |
| Color lid instructions      | Design          | Design         |
|                             | _               |                |
| Appearance                  | 14/14/          | 14/14/         |
| Colors available*           | WW              | ww             |
| Weights & Dimensions        | 475             | 450            |
| Approx. shipping wt. (lbs.) | 175             | 160            |

#### Washer dimensions (in inches)





## Washer specifications

#### Circuit requirements:

An individual, properly grounded branch circuit, with a three-prong grounding-type receptacle, protected by a 15- or 20-amp circuit breaker or time-delay fuse is required.

Electrical rating: 115V, 60Hz, 10A

#### Washer note:

Washer wall outlet must be located within 36" of service cord entry. Wall outlet must not be located behind dryer.

## GE Eterna dryers

| Electric                                    | EED6500D        | EED4500D        |
|---------------------------------------------|-----------------|-----------------|
| Gas                                         | EGD6500D        | EGD4500D        |
| Capacity                                    |                 |                 |
| Capacity cu. ft.