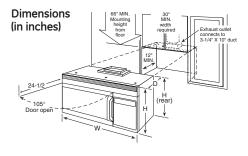

## Dimensions (in inches)

| Model    | Α      | В      | C*     | D      |
|----------|--------|--------|--------|--------|
| EER3001K | 29-7/8 | 46-7/8 | 25-3/8 | 47-5/8 |
| EER3000K | 29-7/8 | 46-7/8 | 25-3/8 | 47-5/8 |

\*Dimension from wall to front of closed oven door handle is 27-3/8" on models JB988/968/ 910/900 and 27-3/4" on models JB948/18/80/ 72/70/66/65/64/49/35/27/24 and JBS55.

Installation information
(in inches)

Acceptable electrical outlet area

29-7/8

\*Dimension from wall to front of closed oven door handle is 27-3/4

#### Dimensions (in inches)

| Model   | Α        | В           | C*         | D      |
|---------|----------|-------------|------------|--------|
| EGR3001 | 30       | 47-1/2      | 26-1/4     | 46-3/8 |
| EGR3000 | 30       | 47-1/2      | 26-1/4     | 46-3/8 |
| *Di     | Cara and | 4 - E 4 - A | alasa alab |        |

\*Dimensions from wall to front of closed door handle is 29".

#### Installation information (in inches)