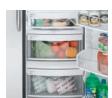

# GE Eterna Refrigerators

External controls with actual temperature display eliminate guesswork in setting refrigerator temperatures.

**Integrated Ice System** pulls out and down, providing easy access to cubed ice.

TurboCool setting Quickly cools the refrigerator after frequent door openings or when hot items are placed inside.

Freshness Center maximizes shelf space and enhances interior appearance.

GE SmartWater™ Plus filtration system delivers clean, greattasting water and ice through the LightTouch! dispenser with indicator light.