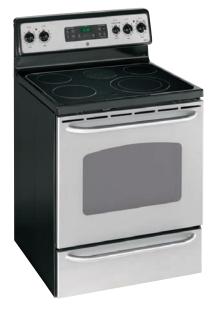

## GE *Eterna*<sup>™</sup> ranges

5.3 cu. ft. oven capacity provides an impressively large oven interior for cooking more dishes and large meals at one time.

TrueTemp system delivers even heat distribution and maximum oven control.

Fifth element keeps food warm and ready to serve

**EER3001K** 5.3 cu. ft. electric range

- Self-clean oven
- TrueTemp<sup>™</sup> system
- Fifth element
- 9"/12" dual element
- Heavy-duty self-clean oven racks
- Drawer liner
- Dimensions (HxWxD) 46-7/8" x 30" x 29"

TrueTemp system delivers even heat distribution and maximum oven control.

PowerBoil™ 15,000 BTU burner provide powerful burner output for efficient heat-up and boiling.

Precise simmer burner allows for low even heat distribution for delicate foods and sauces.

**EGR3001EJ**Extra-large capacity gas range

- TrueTemp<sup>™</sup> system
- QuickSet IV oven controls
- Precise simmer burner
- Medium cast grates
- Drawer liner
- Dimensions (HxWxD) 47-1/2" x 30" x 29"