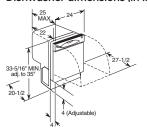

## Overall exterior dimensions (in inches) Model W D EMO3000H 29-7/8 15-1/4

**NOTE:** Convenience popcorn pad designed for use with 3 package sizes—3.5, 3.0 and 1.75 oz.

This information is not intended to be used for installing unit described. Before installing, consult installation instructions packed with product/kit for current dimensional data