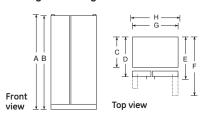

# GE Eterna side-by-side refrigerators

|                                           | ESS25KST<br>ESF25KGT                      | ESC23KST<br>ECF23KGT        |
|-------------------------------------------|-------------------------------------------|-----------------------------|
| Stainless steel model                     | •/-                                       | •/-                         |
| CustomStyle™ configuration                |                                           | •                           |
| Capacity                                  |                                           |                             |
| Total (cu. ft.)                           | 25.4                                      | 22.7                        |
| Fresh food (cu. ft.)                      | 15.91                                     | 14.38                       |
| Freezer (cu. ft.)                         | 9.48                                      | 8.23                        |
| Shelf area (sq. ft.)                      | 22.6                                      | 18.5                        |
| Fresh food features                       |                                           |                             |
| Multi-flow air system                     | •                                         | •                           |
| Electronic sensors                        | Divis                                     | DI                          |
| SmartWater™ filtration system             | Plus                                      | Plus                        |
| LightTouch! dispenser features            | Crushed ice, cubes, water                 | Crushed ice, cubes, water   |
| Light and child lock Door alarm           | •                                         | •                           |
| Ouick Ice™ feature                        | •                                         | •                           |
| Water filter indicator light              | •                                         | •                           |
| Actual temperature display                | •                                         | •                           |
| External controls                         | •                                         | •                           |
| TurboCool™ setting                        | •                                         | •                           |
| Cabinet shelves                           | 3 glass                                   | 3 glass                     |
| Adjustable                                | 3                                         | 3                           |
| Slide-out, spillproof                     | 3                                         | 3                           |
| QuickSpace™ shelf                         | <u> </u>                                  | •                           |
| Integrated shelf support system           | •                                         | •                           |
| Snugger™ clip                             | 1                                         | 1                           |
| Freshness Center™                         | •                                         | •                           |
| Deli drawer                               | 1 adj. humidity                           | 1 adj. humidity             |
| Vegetable/fruit crisper                   | 1 adj. humidity                           | 1 adj. humidity             |
| Sealed pan                                | 1 adj. humidity                           | 1 adj. humidity             |
| ClearLook™ door bins                      | 4 (2 adj. with gallon storage)            | 4 (3 adj.)                  |
| Dairy compartment                         | • • • • • • • • • • • • • • • • • • •     | - (5 ddj.)                  |
| Interior light system                     | Dual-level                                | Dual-level                  |
| Quiet design                              | Deluxe                                    | Deluxe                      |
| AutoEnergy saver                          | •                                         | •                           |
| NeverClean™ condenser                     | •                                         | •                           |
| ENERGY STAR®                              | •                                         |                             |
| Freezer features                          |                                           |                             |
| Integrated Ice™ system                    | •                                         | •                           |
| FrostGuard™ technology                    | •                                         | •                           |
| Wire cabinet shelves                      | 2                                         | 2                           |
| Storage basket(s)                         | 3 slide-out                               | 3 slide-out                 |
| Door shelves                              | 3 (2 tilt-out)                            | 3 (2 tilt-out)              |
| Interior light                            | •                                         | •                           |
| Appearance                                |                                           |                             |
|                                           | <u>ss</u>                                 | <u>SS</u>                   |
| Color(s) available*                       | WW, CC, BB                                | WW, BB                      |
| CustomStyle configuration                 | _                                         | Trimless                    |
|                                           | Stainless steel tubular                   | Stainless steel tubular     |
| Deluxe door handle(s)*                    | CM CleanTouch                             | CM CleanTouch               |
|                                           |                                           | Rounded doors               |
| Exterior design                           | Contoured doors                           | High-gloss<br>rounded doors |
| Exterior design                           | High-gloss cont. doors  Case only (black) | Case only (black)           |
| Textured steel door and case              | <u>case only (black)</u>                  | <u>Case Only (black)</u>    |
| Stain. steel side panel accessory (opt.)  | •/-                                       |                             |
| Adjustable rollers                        | Front                                     | Front                       |
| Weights & Dimensions                      |                                           | 110110                      |
| Height to top of hinge (in.) A            | 69-1/4                                    | 69-1/4                      |
| Height to top of case (in.) B             | 68-3/4                                    | 68-3/4                      |
| Case depth without door (in.) C†          | 28                                        | 23-7/8                      |
| Case depth less door handle (in.) D†      | 31-1/4                                    | 26-3/4                      |
| Case depth with door handle (in.) E†      | 33-9/16                                   | 29-3/16                     |
| Depth w/fresh food door open 90° (in.) F† | 50-1/16                                   | 45-9/16                     |
| Width (in.) G                             | 35-3/4                                    | 35-3/4                      |
| Width w/door open 90° with                | 22.37.                                    | 41-3/16                     |
| door handle (in.) H                       | 41-3/16                                   | 40-3/4                      |
| Each side (in.)                           |                                           | 1/8                         |
| EUCH Side (III.)                          | 1/8                                       |                             |
| Top (in.)                                 | 1/8                                       | 1                           |
|                                           |                                           | 1<br>1/2                    |
| Top (in.)                                 | 1                                         |                             |

\*Color(s) available: SS = Stainless steel, WW = White, CC = Bisque,
BB= Black, CM = Color-Matched.
†Water hook-up fits in back air clearance when calculating installation depth.
If installed against a wall, allow clearance of 10-3/4" on 20 cu. ft. and 22 cu. ft.
models; 14-3/16" on 25 cu. ft. models on freezer side to remove bin. Clearances
required to remove fresh food full-size pan without disassembling: 13-1/2" on 20
cu. ft.; 15" on 22 cu. ft.; and 18-15/16" on 25 cu. ft. Allow additional space for any
necessary levelina addistments.