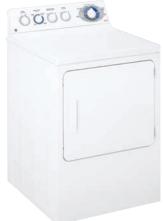

EWA6500DWW

Stainless steel drum resists rust, won't chip or peel.

Sensor Dry Plus continually monitors moisture levels to help clothes look better, longer.

Interior dryer light lets you see everything inside for easy loading and unloading.

## **EED6500D**

## 7.0 cu. ft. super capacity dryer

- Sensor Dry Plus
- Stainless steel drum
- Deluxe end-of-cycle signal
- Four heat selections

EED6500DWW

electric dryer

- Wrinkle Care Extended Tumble
- Ten dry cycles
- Dimensions (HxWxD) 42" x 27" x 28-1/4"

**EGD6500DWW** gas dryer