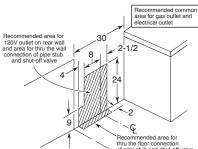

Receptacle locations: For 30" Free-Standing Ranges locally approved flexible service cord or conduit must be used because terminals are not accessible after range installation. See shaded area drawing for location of electrical outlet box. Recommended outlet locations allow range to be installed directly against wall.

Acceptable electrical outlet area

29-7/8

\*Dimension from wall to front of closed oven door handle is 27-3/4