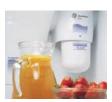

TurboCool setting Quickly cools the refrigerator after frequent door openings or when hot items are placed inside.

Freshness Center maximizes shelf space and enhances interior appearance.

GE SmartWater™ Plus filtration system delivers clean, greattasting water and ice through the LightTouch! dispenser with indicator light.