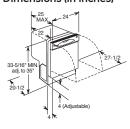

## Dimensions (in inches)

## Flectrical rating

| Electrical rating                                                                                                                                       |
|---------------------------------------------------------------------------------------------------------------------------------------------------------|
| Voltage AC120                                                                                                                                           |
| Hertz60                                                                                                                                                 |
| Total connected load amperage9.1* Calrod heater watts875                                                                                                |
| *EDW6000 series total connected load amperage10                                                                                                         |
| For use on adequately wired 120V, 15-amp circuit having 2-wire service with a separate ground wire. This appliance must be grounded for safe operation. |