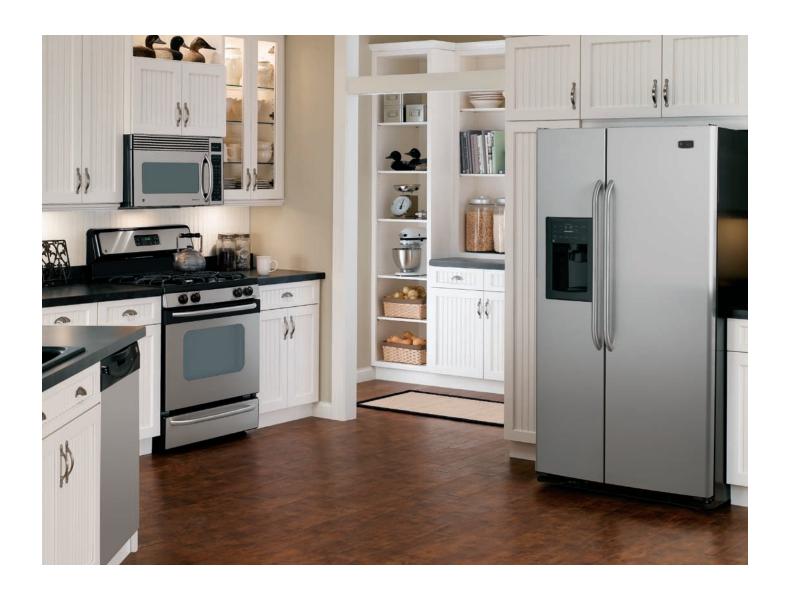

# GE Eterna Refrigerators

External controls with actual temperature display eliminate guesswork in setting refrigerator temperatures.

**Integrated Ice System** pulls out and down, providing easy access to cubed ice.

TurboCool setting Quickly cools the refrigerator after frequent door openings or when hot items are placed inside.

Freshness Center maximizes shelf space and enhances interior appearance.

GE SmartWater™ Plus filtration system delivers clean, greattasting water and ice through the LightTouch! dispenser with indicator light.