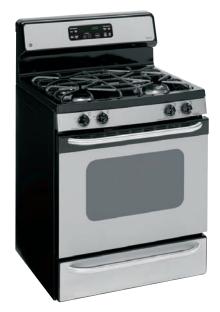

**EGR3001EJ**Extra-large capacity gas range

- TrueTemp<sup>™</sup> system
- QuickSet IV oven controls
- Precise simmer burner
- Medium cast grates
- Drawer liner
- Dimensions (HxWxD) 47-1/2" x 30" x 29"

## GE Eterna gas ranges

|                                        | Sealed burner<br>models                                  |
|----------------------------------------|----------------------------------------------------------|
|                                        | EGR3001EJSS<br>EGR3000EJWW<br>EGR3000EJCC<br>EGR3000EJBB |
| Capacity                               |                                                          |
| Extra-large 4.8 cu. ft. oven           | •                                                        |
| Features                               |                                                          |
| Oven cleaning                          | Self-clean                                               |
| Deep recessed porc.                    | _                                                        |
| cooktop                                | 0 1 1                                                    |
| Cooktop burners Precise Simmer burner  | Sealed<br>(1) 5.000 BTU                                  |
| (Nat.)                                 | 140° Simmer                                              |
| (NUC.)                                 | (1) 15,000 BTU,                                          |
| All-purpose burners                    | (1) 11,000 BTU,                                          |
| (Nat.)                                 | (1) 9,500 BTU                                            |
| Valves (degree of turn)                | 270                                                      |
| TrueTemp™ system                       | •                                                        |
| Electronic controls                    | •                                                        |
| QuickSet oven controls                 | QuickSet IV                                              |
| Auto self-Clean                        | •                                                        |
| Electronic clock and timer             | •                                                        |
| Automatic oven timer                   | •                                                        |
| Audible preheat signal                 | •                                                        |
| Auto oven shut-off                     | •                                                        |
| Certified Sabbath mode                 | •                                                        |
| One-piece upswept cooktop              | Porcenam.                                                |
|                                        | Matte black medcast                                      |
|                                        | Grey medium-cast                                         |
| Removable grates                       | Black medium-cast                                        |
| Continuous grates                      | Dishwasher-safe                                          |
| Ignition system                        | Electronic                                               |
| Oven racks Six embossed rack positions | 2 self-clean                                             |
| Broiler pan                            |                                                          |
| Scratch-resistant backguard            | Porcenam.                                                |
| Interior oven light                    | Forcendin.                                               |
| Storage drawer                         | •                                                        |
| Drawer liner                           | •                                                        |
| In-oven broiling                       | •                                                        |
| Appearance                             |                                                          |
| r.ppeulunes                            | SS                                                       |
| Color appearance*                      | WW/CC/BB                                                 |
|                                        | Stainless steel                                          |
|                                        | White glass                                              |
| Frameless oven door                    | Black glass                                              |
| Oven door with window                  | Big ClearView™                                           |
| Designer-style handle                  | •                                                        |
| Weights & Dimensions                   |                                                          |
| Overall oven interior dimen.           |                                                          |
| (WxHxD in inches)                      | 24 x 18-1/2 x 19                                         |
| Approx. shipping wt. (lbs.)            | 210                                                      |
| Power/Ratings                          | (4) 45 0 /44 0                                           |
| Tan burnara                            | (1) 15.0/11.0                                            |
| Top burners<br>(000's BTUs) Nat/LP     | (1) 5.0/5.0<br>(2) 9.1/9.1                               |
| Oven/broiler burners                   | 16.0/16.0 Oven                                           |
| (000's BTUs) Nat/LP                    | 12.5/12.0 Broil                                          |
| Gas range electrical rating            | 120V, 60Hz, 5A                                           |
| LP conversion kit (included)           | 120V, 00112, JA                                          |
| *CC Chairless should the blank         |                                                          |