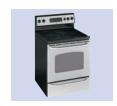

## GE *Eterna*<sup>™</sup> ranges

5.3 cu. ft. oven capacity provides an impressively large oven interior for cooking more dishes and large meals at one time.

TrueTemp system delivers even heat distribution and maximum oven control.

Fifth element keeps food warm and ready to serve

**EER3001K** 5.3 cu. ft. electric range

- Self-clean oven
- TrueTemp<sup>™</sup> system
- Fifth element
- 9"/12" dual element
- Heavy-duty self-clean oven racks
- Drawer liner
- Dimensions (HxWxD) 46-7/8" x 30" x 29"