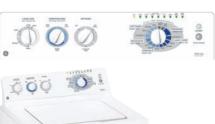

# GE Eterna™ washers and dryers

Stainless steel basket resists rust, won't chip or peel.

PerfecTemp regulates wash water temperatures for proper fabric care.

Handwash cycle provides effective yet gentle cleaning action for delicate fabrics.

## **EWA6500D**

## 3.5 cu. ft. King-size capacity washer

- Stainless steel basket
- 26 wash cycles
- 6 wash/spin speeds
- Light cycle
- Spot sprau
- Handwash cycle
- PerfecTemp
- Four water levels
- Bleach and fabric softener dispensers
- Dimensions (HxWxD)
   42" x 27" x 25-1/2"