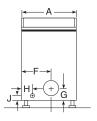

-by-Design | Quiet-by-Design |
| Deluxe dryer rack                           |                 |                 |
| Dryer interior light                        | •               | •               |
| Appearance                                  |                 |                 |
| Colors available*                           | WW              | WW              |
| Weights & dimensions                        |                 |                 |
| Approx. shipping weight-<br>electric (lbs.) | 119             | 119             |
| Approx. shipping weight-<br>gas (lbs.)      | 125             | 125             |
| -                                           | •               |                 |

#### \*WW = White on white

В

7.0 cu. ft. capacity

# Dryer dimensions (in inches)

Side View



Rear View

## Power cord locations 7.0 cu. ft. dryers

Back View

| 27      |           | . 5" |          |
|---------|-----------|------|----------|
| 25-1/2* |           |      |          |
| 42      |           |      |          |
| 28-1/4  |           |      |          |
| 23-1/2  |           |      |          |
| 11-1/2  | Power     |      |          |
| 3 - 1/2 | Cord Hole |      |          |
| 2       |           |      |          |
| 2-1/2   | -         | 4'   | 4-1/2'   |
| 36      |           | Д    | <u> </u> |
| 8-1/2   | Back V    | OW   |          |

\*24-1/2" from the edge of the side panel to the front. 25-1/2" from front to edge of end caps.

# **Dryer specifications**

#### Exhaust options:

Electric: 4-way via rear, right, left and bottom. Gas: For 5.8, 6.0 and 7.0 cu.