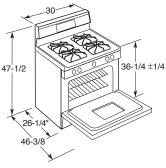

## GE Eterna gas ranges

|                                        | Sealed burner<br>models                                  |
|----------------------------------------|----------------------------------------------------------|
|                                        | EGR3001EJSS<br>EGR3000EJWW<br>EGR3000EJCC<br>EGR3000EJBB |
| Capacity                               |                                                          |
| Extra-large 4.8 cu. ft. oven           | •                                                        |
| Features                               |                                                          |
| Oven cleaning                          | Self-clean                                               |
| Deep recessed porc.                    | _                                                        |
| cooktop                                | 0 1 1                                                    |
| Cooktop burners Precise Simmer burner  | Sealed<br>(1) 5.000 BTU                                  |
| (Nat.)                                 | 140° Simmer                                              |
| (NUC.)                                 | (1) 15,000 BTU,                                          |
| All-purpose burners                    | (1) 11,000 BTU,                                          |
| (Nat.)                                 | (1) 9,500 BTU                                            |
| Valves (degree of turn)                | 270                                                      |
| TrueTemp™ system                       | •                                                        |
| Electronic controls                    | •                                                        |
| QuickSet oven controls                 | QuickSet IV                                              |
| Auto self-Clean                        | •                                                        |
| Electronic clock and timer             | •                                                        |
| Automatic oven timer                   | •                                                        |
| Audible preheat signal                 | •                                                        |
| Auto oven shut-off                     | •                                                        |
| Certified Sabbath mode                 | •                                                        |
| One-piece upswept cooktop              | Porcenam.                                                |
|                                        | Matte black medcast                                      |
|                                        | Grey medium-cast                                         |
| Removable grates                       | Black medium-cast                                        |
| Continuous grates                      | Dishwasher-safe                                          |
| Ignition system                        | Electronic                                               |
| Oven racks Six embossed rack positions | 2 self-clean                                             |
| Broiler pan                            |                                                          |
| Scratch-resistant backguard            | Porcenam.                                                |
| Interior oven light                    | Forcendin.                                               |
| Storage drawer                         | •                                                        |
| Drawer liner                           | •                                                        |
| In-oven broiling                       | •                                                        |
| Appearance                             |                                                          |
| r.ppeulunes                            | SS                                                       |
| Color appearance*                      | WW/CC/BB                                                 |
|                                        | Stainless steel                                          |
|                                        | White glass                                              |
| Frameless oven door                    | Black glass                                              |
| Oven door with window                  | Big ClearView™                                           |
| Designer-style handle                  | •                                                        |
| Weights & Dimensions                   |                                                          |
| Overall oven interior dimen.           |                                                          |
| (WxHxD in inches)                      | 24 x 18-1/2 x 19                                         |
| Approx. shipping wt. (lbs.)            | 210                                                      |
| Power/Ratings                          | (4) 45 0 /44 0                                           |
| Tan burnara                            | (1) 15.0/11.0                                            |
| Top burners<br>(000's BTUs) Nat/LP     | (1) 5.0/5.0<br>(2) 9.1/9.1                               |
| Oven/broiler burners                   | 16.0/16.0 Oven                                           |
| (000's BTUs) Nat/LP                    | 12.5/12.0 Broil                                          |
| Gas range electrical rating            | 120V, 60Hz, 5A                                           |
| LP conversion kit (included)           | 120V, 00112, JA                                          |
| *CC Chairless should the blank         |                                                          |

#### Dimensions (in inches)

| Model   | Α        | В           | C*         | D      |
|---------|----------|-------------|------------|--------|
| EGR3001 | 30       | 47-1/2      | 26-1/4     | 46-3/8 |
| EGR3000 | 30       | 47-1/2      | 26-1/4     | 46-3/8 |
| *Di     | Cara and | 4 - E 4 - A | alasa alab |        |

\*Dimensions from wall to front of closed door handle is 29".

#### Installation information (in inches)