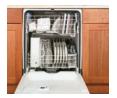

## GE Eterna Built-in dishwasher

Giant tub with maximum capacity **Duron racking** washes up to 16 place settings at once.

OuietPower™3 reduces ambient sound by keeping noise from escaping during wash cycle.

## Giant Tub with Maximum Capacity Duron<sup>™</sup> Racking

- Two Utility Shelves in Tiered Upper Rack with StemSafe<sup>™</sup>, Silver
- 6-Level BrilliantĆlean™ Wash System with CleanSensor™
- Light-Touch Electronic Controls with 6 Cycles/3 Options
- SpeedCycle
- Dimensions (HxWxD) 33-3/4" x 24" x 25"