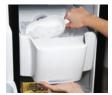

# GE Eterna Refrigerators

External controls with actual temperature display eliminate guesswork in setting refrigerator temperatures.

**Integrated Ice System** pulls out and down, providing easy access to cubed ice.