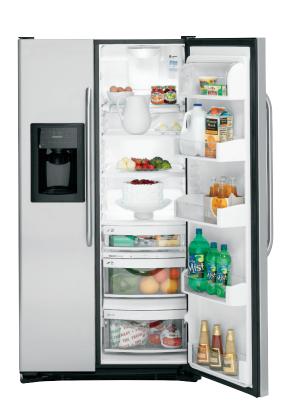

## **ESC23KST**

# 22.7 cu. ft. CustomStyle<sup>™</sup> side-by-side refrigerator

- External controls with actual temperature display,
   Quick Ice, child lock and door alarm
- Freshness Center
- TurboCool setting
- Integrated Ice system
- Tilt-out freezer door bins
- Slide-out freezer baskets
- QuickSpace<sup>™</sup> shelf
- Dimensions (HxWxD) 69-1/4" x 32-3/4" x 33-9/16"

ESC23KSTSS

ECF23KGTWW high-gloss doors

ECF23KGTBB high-gloss doors