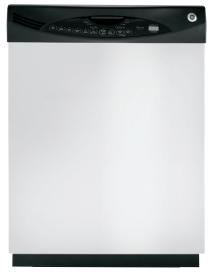

## **EDW6060L**

## Giant Tub with Maximum Capacity Duron<sup>™</sup> Racking

- Two Utility Shelves in Tiered Upper Rack with StemSafe<sup>™</sup>, Silver
- 6-Level BrilliantĆlean™ Wash System with CleanSensor™
- Light-Touch Electronic Controls with 6 Cycles/3 Options
- SpeedCycle
- Dimensions (HxWxD) 33-3/4" x 24" x 25"