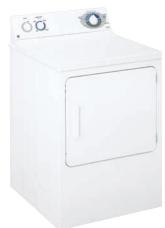

EWA6500DWW

Stainless steel drum resists rust, won't chip or peel.

Sensor Dry Plus continually monitors moisture levels to help clothes look better, longer.

Interior dryer light lets you see everything inside for easy loading and unloading.

## **EED6500D**

## 7.0 cu. ft. super capacity dryer

- Sensor Dry Plus
- Stainless steel drum
- Deluxe end-of-cycle signal
- Four heat selections

EED6500DWW

electric dryer

- Wrinkle Care Extended Tumble
- Ten dry cycles
- Dimensions (HxWxD) 42" x 27" x 28-1/4"

**EGD6500DWW** gas dryer