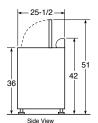

| •              |
| Rinse & spin (Quick rinse)  | •               | •              |
| Spin only                   | •               | •              |
| Additional Features         |                 | <u> </u>       |
| - Laure Original Caracia    | Quiet-By-       | Quiet-By-      |
| Quiet performance           | Design          | Design         |
| Color lid instructions      | Design          | Design         |
|                             | _               |                |
| Appearance                  | 14/14/          | 14/14/         |
| Colors available*           | WW              | ww             |
| Weights & Dimensions        | 475             | 450            |
| Approx. shipping wt. (lbs.) | 175             | 160            |

#### Washer dimensions (in inches)





## Washer specifications

#### Circuit requirements:

An individual, properly grounded branch circuit, with a three-prong grounding-type receptacle, protected by a 15- or 20-amp circuit breaker or time-delay fuse is required.

Electrical rating: 115V, 60Hz, 10A

#### Washer note:

Washer wall outlet must be located within 36" of service cord entry. Wall outlet must not be located behind dryer.

## GE Eterna dryers

| Electric                                    | EED6500D        | EED4500D        |
|---------------------------------------------|-----------------|-----------------|
| Gas                                         | EGD6500D        | EGD4500D        |
| Capacity                                    |                 |                 |
| Capacity cu. ft.