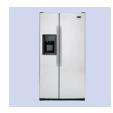

## **ESS25KST**

## 25.4 cu. ft. side-by-side refrigerator

- Contoured doors
- External controls with actual temperature display, Quick Ice™, child lock and door alarm
- Freshness Center<sup>™</sup>
- TurboCool<sup>™</sup> setting
- Integrated Ice™ system
- Tilt-out freezer door bins
- Slide-out freezer baskets
- Dimensions (HxWxD) 69-1/4" x 35-3/4" x 33-3/4"