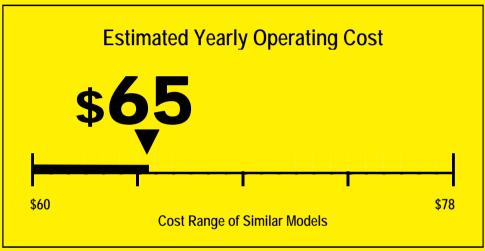

## Refrigerator-Freezer • Automatic Defrost Automatic Defrost Automatic Defrost Automatic Defrost Automatic Defrost • Automatic Defrost

With Through-the-Door-Ice

Side-Mounted Freezer

**614** kWh

**Estimated Yearly Electricity Use** 

Your cost will depend on your utility rates and use.

- Cost range based only on models of similar capacity with automatic defrost, side-mounted freezer, and through-the-door-ice.
- Estimated operating cost based on a 2007 national average electricity cost of 10.65 cents per kWh.
- For more information, visit www.ftc.gov/appliances.