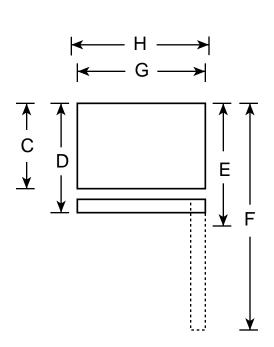

### HTS18GCN – Hotpoint 18.0 Cu. Ft. Capacity Top-Freezer Refrigerator with Icemaker

Top View

| Height to top of hinge (in.) <b>A</b>                    | 68-1/8                                                                                                                                                                                                                                                                              |
|----------------------------------------------------------|-------------------------------------------------------------------------------------------------------------------------------------------------------------------------------------------------------------------------------------------------------------------------------------|
| Height to top of case (in.) <b>B</b>                     | 67-1/2                                                                                                                                                                                                                                                                              |
| Case depth without door (in.) <b>C</b>                   | 25-3/8                                                                                                                                                                                                                                                                              |
| Case depth less door handle (in.) <b>D</b>               | 28-1/2                                                                                                                                                                                                                                                                              |
| Case depth with door handle (in.) E                      | 30-3/8                                                                                                                                                                                                                                                                              |
| Depth with fresh food door open 90° (in.) <b>F</b>       | 55-3/4                                                                                                                                                                                                                                                                              |
| Width (in.) G                                            | 29-1/2                                                                                                                                                                                                                                                                              |
| Width with door open 90° less door handle (in.) <b>H</b> | 30-3/4                                                                                                                                                                                                                                                                              |
| Each side (in.)                                          | 1/8                                                                                                                                                                                                                                                                                 |
| Top (in.)                                                | 1                                                                                                                                                                                                                                                                                   |
| Back (in.)                                               | 1                                                                                                                                                                                                                                                                                   |
|                                                          | Height to top of case (in.) B  Case depth without door (in.) C  Case depth less door handle (in.) D  Case depth with door handle (in.) E  Depth with fresh food door open 90° (in.) F  Width (in.) G  Width with door open 90° less door handle (in.) H  Each side (in.)  Top (in.) |

**Note:** Before installing, consult installation instructions packed with product for current dimensional data.

Total volume and shelf area are calculated by the Association of Home Appliance Manufacturers' standards.