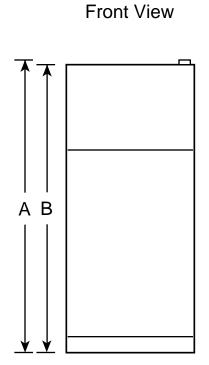

### HTS18GCN – Hotpoint 18.0 Cu. Ft. Capacity Top-Freezer Refrigerator with Icemaker

Top View

| Height to top of hinge (in.) <b>A</b>                    | 68-1/8                                                                                                                                                                                                                                                                              |
|----------------------------------------------------------|-------------------------------------------------------------------------------------------------------------------------------------------------------------------------------------------------------------------------------------------------------------------------------------|
| Height to top of case (in.) <b>B</b>                     | 67-1/2                                                                                                                                                                                                                                                                              |
| Case depth without door (in.) <b>C</b>                   | 25-3/8                                                                                                                                                                                                                                                                              |
| Case depth less door handle (in.) <b>D</b>               | 28-1/2                                                                                                                                                                                                                                                                              |
| Case depth with door handle (in.) E                      | 30-3/8                                                                                                                                                                                                                                                                              |
| Depth with fresh food door open 90° (in.) <b>F</b>       | 55-3/4                                                                                                                                                                                                                                                                              |
| Width (in.) G                                            | 29-1/2                                                                                                                                                                                                                                                                              |
| Width with door open 90° less door handle (in.) <b>H</b> | 30-3/4                                                                                                                                                                                                                                                                              |
| Each side (in.)                                          | 1/8                                                                                                                                                                                                                                                                                 |
| Top (in.)                                                | 1                                                                                                                                                                                                                                                                                   |
| Back (in.)                                               | 1                                                                                                                                                                                                                                                                                   |
|                                                          | Height to top of case (in.) B  Case depth without door (in.) C  Case depth less door handle (in.) D  Case depth with door handle (in.) E  Depth with fresh food door open 90° (in.) F  Width (in.) G  Width with door open 90° less door handle (in.) H  Each side (in.)  Top (in.) |

**Note:** Before installing, consult installation instructions packed with product for current dimensional data.

Total volume and shelf area are calculated by the Association of Home Appliance Manufacturers' standards.