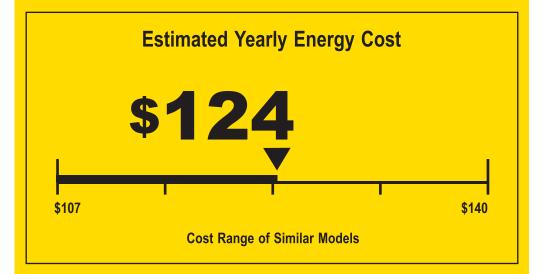

## EMERGYGUIDE

Room Air Conditioner
Without Reverse Cycle
Without Louvered Sides

GE APPLIANCES Model AKCQ12DCJ Capacity: 12,000/11,700 BTUs

9.5

**Combined Energy Efficiency Ratio** 

Your cost will depend on your utility rates and use.

- Cost range based only on models of similar capacity without reverse cycle and without louvered sides.
- Estimated energy cost based on a national average electricity cost of 13 cents per kWh and a seasonal use of 8 hours a day over a 3 month period.
- For more information, visit www.ftc.gov/energy.