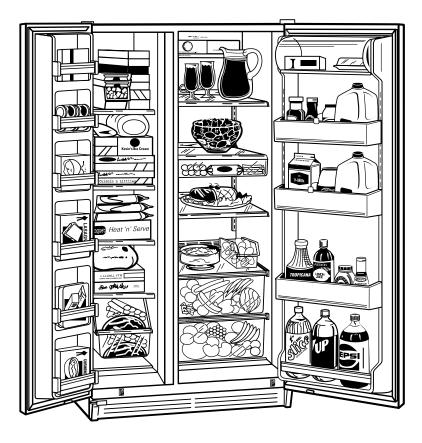

#### **Features and Benefits**

- 25.3 cu. ft. Capacity (Fresh Food 15.92 cu. ft. / Freezer 9.41 cu. ft.)
- Adjustable Humidity Vegetable/Fruit Crispers
- Adjustable Temperature Meat Pan
- Snack Pan
- 3 Adjustable, Spill Proof Glass Fresh Food Cabinet Shelves
- 4 Fresh Food Door Shelves (2 Adjustable Gallon Door Bins)
- Dairy Compartment with Butter Dish
- Utility Bin
- 4 Adjustable Wire Everwhite Freezer Shelves
- 1 Clear Sliding Freezer Storage Bin
- 6 Freezer Door Shelves
- Equipped for Optional Automatic Icemaker
- 2 Ice 'N Easy Trays with Ice Storage Bin
- Quiet Package
- Color-Matched Deluxe Door Handles
- Model TFX25ZABWW–White on White
- Model TFX25ZABAA—Almond on Almond