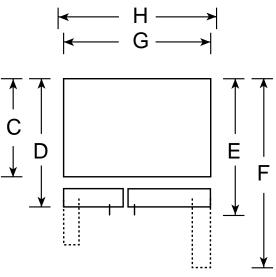

| Overall<br>Dimensions                                                                                                                                                                                                                                                                                                                                                                                                                                                                                                                                                                                                                                                                                                                                                                                                                                                                                                                                                                                                                                                                                                                                                                                                                                                                                                                                                                                                                                                                                                                                                                                                                                                                                                                                                                                                                                                                                                                                                                                                                                                                                                          | Height with hinge (in.) A                         | 69-3/4           |
|--------------------------------------------------------------------------------------------------------------------------------------------------------------------------------------------------------------------------------------------------------------------------------------------------------------------------------------------------------------------------------------------------------------------------------------------------------------------------------------------------------------------------------------------------------------------------------------------------------------------------------------------------------------------------------------------------------------------------------------------------------------------------------------------------------------------------------------------------------------------------------------------------------------------------------------------------------------------------------------------------------------------------------------------------------------------------------------------------------------------------------------------------------------------------------------------------------------------------------------------------------------------------------------------------------------------------------------------------------------------------------------------------------------------------------------------------------------------------------------------------------------------------------------------------------------------------------------------------------------------------------------------------------------------------------------------------------------------------------------------------------------------------------------------------------------------------------------------------------------------------------------------------------------------------------------------------------------------------------------------------------------------------------------------------------------------------------------------------------------------------------|---------------------------------------------------|------------------|
|                                                                                                                                                                                                                                                                                                                                                                                                                                                                                                                                                                                                                                                                                                                                                                                                                                                                                                                                                                                                                                                                                                                                                                                                                                                                                                                                                                                                                                                                                                                                                                                                                                                                                                                                                                                                                                                                                                                                                                                                                                                                                                                                | Height without hinge (in.) <b>B</b>               | 68-3/4           |
|                                                                                                                                                                                                                                                                                                                                                                                                                                                                                                                                                                                                                                                                                                                                                                                                                                                                                                                                                                                                                                                                                                                                                                                                                                                                                                                                                                                                                                                                                                                                                                                                                                                                                                                                                                                                                                                                                                                                                                                                                                                                                                                                | Depth without Doors (in.) C                       | 28               |
|                                                                                                                                                                                                                                                                                                                                                                                                                                                                                                                                                                                                                                                                                                                                                                                                                                                                                                                                                                                                                                                                                                                                                                                                                                                                                                                                                                                                                                                                                                                                                                                                                                                                                                                                                                                                                                                                                                                                                                                                                                                                                                                                | Depth with Doors (in.) <b>D</b>                   | 30-1/4           |
|                                                                                                                                                                                                                                                                                                                                                                                                                                                                                                                                                                                                                                                                                                                                                                                                                                                                                                                                                                                                                                                                                                                                                                                                                                                                                                                                                                                                                                                                                                                                                                                                                                                                                                                                                                                                                                                                                                                                                                                                                                                                                                                                | Depth plus Handle with Doors Closed (in.) E       | 32-1/2           |
|                                                                                                                                                                                                                                                                                                                                                                                                                                                                                                                                                                                                                                                                                                                                                                                                                                                                                                                                                                                                                                                                                                                                                                                                                                                                                                                                                                                                                                                                                                                                                                                                                                                                                                                                                                                                                                                                                                                                                                                                                                                                                                                                | Depth with Doors open 90° (in.) <b>F</b>          | 49-3/4           |
|                                                                                                                                                                                                                                                                                                                                                                                                                                                                                                                                                                                                                                                                                                                                                                                                                                                                                                                                                                                                                                                                                                                                                                                                                                                                                                                                                                                                                                                                                                                                                                                                                                                                                                                                                                                                                                                                                                                                                                                                                                                                                                                                | Width with Doors Closed (in.) <b>G</b>            | 35-3/4           |
|                                                                                                                                                                                                                                                                                                                                                                                                                                                                                                                                                                                                                                                                                                                                                                                                                                                                                                                                                                                                                                                                                                                                                                                                                                                                                                                                                                                                                                                                                                                                                                                                                                                                                                                                                                                                                                                                                                                                                                                                                                                                                                                                | Width with Doors open 90° Less Door Handle(in.) H | 36-1/8           |
| Air<br>Clearances                                                                                                                                                                                                                                                                                                                                                                                                                                                                                                                                                                                                                                                                                                                                                                                                                                                                                                                                                                                                                                                                                                                                                                                                                                                                                                                                                                                                                                                                                                                                                                                                                                                                                                                                                                                                                                                                                                                                                                                                                                                                                                              | Each side (in.)                                   | 3/4 <sup>†</sup> |
|                                                                                                                                                                                                                                                                                                                                                                                                                                                                                                                                                                                                                                                                                                                                                                                                                                                                                                                                                                                                                                                                                                                                                                                                                                                                                                                                                                                                                                                                                                                                                                                                                                                                                                                                                                                                                                                                                                                                                                                                                                                                                                                                | Top (in.)                                         | 1                |
|                                                                                                                                                                                                                                                                                                                                                                                                                                                                                                                                                                                                                                                                                                                                                                                                                                                                                                                                                                                                                                                                                                                                                                                                                                                                                                                                                                                                                                                                                                                                                                                                                                                                                                                                                                                                                                                                                                                                                                                                                                                                                                                                | Back (in.)                                        | 1                |
| the transfer of the transfer o |                                                   |                  |

'If installed against a wall, allow clearance of 11-1/4" on freezer side to remove ice bin.

To remove fresh food pans, remove door bins.

10-1/2" Clearances required to remove fresh food full-size pan without disassembling.