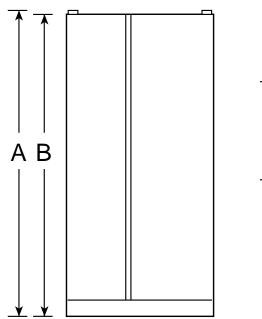

### **Dimensions (in inches)**

**Note:** If the doors cannot be fully opened because of an obstruction or a wall on either side, a door stop should be provided to prevent door or wall damage. If the doors cannot be opened at least 90 degrees, access to the drawers is limited.

| Overall<br>Dimensions                                                                                                                                                                                                                                                                                                                                                                                                                                                                                                                                                                                                                                                                                                                                                                                                                                                                                                                                                                                                                                                                                                                                                                                                                                                                                                                                                                                                                                                                                                                                                                                                                                                                                                                                                                                                                                                                                                                                                                                                                                                                                                          | Height with hinge (in.) A                         | 69-3/4           |
|--------------------------------------------------------------------------------------------------------------------------------------------------------------------------------------------------------------------------------------------------------------------------------------------------------------------------------------------------------------------------------------------------------------------------------------------------------------------------------------------------------------------------------------------------------------------------------------------------------------------------------------------------------------------------------------------------------------------------------------------------------------------------------------------------------------------------------------------------------------------------------------------------------------------------------------------------------------------------------------------------------------------------------------------------------------------------------------------------------------------------------------------------------------------------------------------------------------------------------------------------------------------------------------------------------------------------------------------------------------------------------------------------------------------------------------------------------------------------------------------------------------------------------------------------------------------------------------------------------------------------------------------------------------------------------------------------------------------------------------------------------------------------------------------------------------------------------------------------------------------------------------------------------------------------------------------------------------------------------------------------------------------------------------------------------------------------------------------------------------------------------|---------------------------------------------------|------------------|
|                                                                                                                                                                                                                                                                                                                                                                                                                                                                                                                                                                                                                                                                                                                                                                                                                                                                                                                                                                                                                                                                                                                                                                                                                                                                                                                                                                                                                                                                                                                                                                                                                                                                                                                                                                                                                                                                                                                                                                                                                                                                                                                                | Height without hinge (in.) <b>B</b>               | 68-3/4           |
|                                                                                                                                                                                                                                                                                                                                                                                                                                                                                                                                                                                                                                                                                                                                                                                                                                                                                                                                                                                                                                                                                                                                                                                                                                                                                                                                                                                                                                                                                                                                                                                                                                                                                                                                                                                                                                                                                                                                                                                                                                                                                                                                | Depth without Doors (in.) C                       | 28               |
|                                                                                                                                                                                                                                                                                                                                                                                                                                                                                                                                                                                                                                                                                                                                                                                                                                                                                                                                                                                                                                                                                                                                                                                                                                                                                                                                                                                                                                                                                                                                                                                                                                                                                                                                                                                                                                                                                                                                                                                                                                                                                                                                | Depth with Doors (in.) <b>D</b>                   | 30-1/4           |
|                                                                                                                                                                                                                                                                                                                                                                                                                                                                                                                                                                                                                                                                                                                                                                                                                                                                                                                                                                                                                                                                                                                                                                                                                                                                                                                                                                                                                                                                                                                                                                                                                                                                                                                                                                                                                                                                                                                                                                                                                                                                                                                                | Depth plus Handle with Doors Closed (in.) E       | 32-1/2           |
|                                                                                                                                                                                                                                                                                                                                                                                                                                                                                                                                                                                                                                                                                                                                                                                                                                                                                                                                                                                                                                                                                                                                                                                                                                                                                                                                                                                                                                                                                                                                                                                                                                                                                                                                                                                                                                                                                                                                                                                                                                                                                                                                | Depth with Doors open 90° (in.) <b>F</b>          | 49-3/4           |
|                                                                                                                                                                                                                                                                                                                                                                                                                                                                                                                                                                                                                                                                                                                                                                                                                                                                                                                                                                                                                                                                                                                                                                                                                                                                                                                                                                                                                                                                                                                                                                                                                                                                                                                                                                                                                                                                                                                                                                                                                                                                                                                                | Width with Doors Closed (in.) <b>G</b>            | 35-3/4           |
|                                                                                                                                                                                                                                                                                                                                                                                                                                                                                                                                                                                                                                                                                                                                                                                                                                                                                                                                                                                                                                                                                                                                                                                                                                                                                                                                                                                                                                                                                                                                                                                                                                                                                                                                                                                                                                                                                                                                                                                                                                                                                                                                | Width with Doors open 90° Less Door Handle(in.) H | 36-1/8           |
| Air<br>Clearances                                                                                                                                                                                                                                                                                                                                                                                                                                                                                                                                                                                                                                                                                                                                                                                                                                                                                                                                                                                                                                                                                                                                                                                                                                                                                                                                                                                                                                                                                                                                                                                                                                                                                                                                                                                                                                                                                                                                                                                                                                                                                                              | Each side (in.)                                   | 3/4 <sup>†</sup> |
|                                                                                                                                                                                                                                                                                                                                                                                                                                                                                                                                                                                                                                                                                                                                                                                                                                                                                                                                                                                                                                                                                                                                                                                                                                                                                                                                                                                                                                                                                                                                                                                                                                                                                                                                                                                                                                                                                                                                                                                                                                                                                                                                | Top (in.)                                         | 1                |
|                                                                                                                                                                                                                                                                                                                                                                                                                                                                                                                                                                                                                                                                                                                                                                                                                                                                                                                                                                                                                                                                                                                                                                                                                                                                                                                                                                                                                                                                                                                                                                                                                                                                                                                                                                                                                                                                                                                                                                                                                                                                                                                                | Back (in.)                                        | 1                |
| the transfer of the transfer o |                                                   |                  |