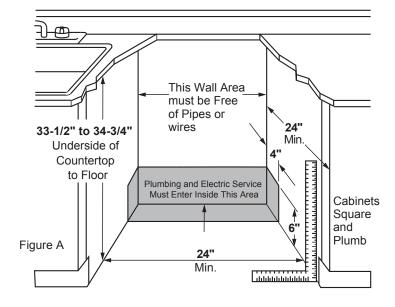

### **DIMENSIONS AND INSTALLATION INFORMATION**

**INSTALLATION INFORMATION:** Before installing, consult installation instructions packed with product for current dimensional data.

For use on adequately wired 120-volt, 15-amp circuit having 2-wire service with a separate ground wire. This appliance must be grounded for safe operation.

**NOTE:** Dishwasher must not be installed more than 10 feet from sink for proper drainage. All plumbing and electrical work must be in accordance with local codes. Dishwasher includes drain hose and leveling legs.