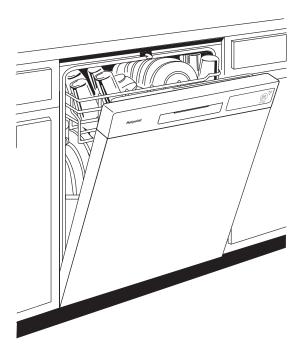

Upper & Lower Racks – This dishwasher has a top rack and a bottom rack, so you can load dishes however you want.

12 Place Setting Dishwasher – This dishwasher holds up to 12 place settings, so you can easily clean dishes after large gatherings.

Silverware Basket – A removable silverware basket makes it easy to load and unload utensils.

Sleek, Modern Look – The exterior appearance of this dishwasher looks great in any kitchen.

Top or Side Mount Installation Brackets – Easily mount the dishwasher under your countertop or to the side of your cabinets using installation brackets for any type of countertop.