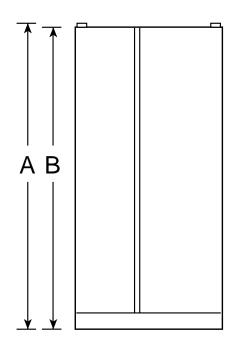

### **Dimensions (in inches)**

| Height to top of hinge (in.) A                                  | 67-1/2                                                                                                                                                                                                                                                                                                                              |
|-----------------------------------------------------------------|-------------------------------------------------------------------------------------------------------------------------------------------------------------------------------------------------------------------------------------------------------------------------------------------------------------------------------------|
| Height to top of case (in.) <b>B</b>                            | 66-1/2                                                                                                                                                                                                                                                                                                                              |
| Case depth without door (in.) <b>C</b> <sup>†</sup>             | 28                                                                                                                                                                                                                                                                                                                                  |
| Case depth less door handle (in.) <b>D</b> <sup>†</sup>         | 31-1/4                                                                                                                                                                                                                                                                                                                              |
| Case depth with door handle (in.) <b>E</b> <sup>†</sup>         | 33-9/16                                                                                                                                                                                                                                                                                                                             |
| Depth with fresh food door open 90° (in.) <b>F</b> <sup>†</sup> | 49-3/8                                                                                                                                                                                                                                                                                                                              |
| Width (in.) <b>G</b>                                            | 33-1/2                                                                                                                                                                                                                                                                                                                              |
| Width with door open 90° less door handle (in.) <b>H</b>        | 33-1/2                                                                                                                                                                                                                                                                                                                              |
| Each side (in.)                                                 | 1/8                                                                                                                                                                                                                                                                                                                                 |
| Top (in.)                                                       | 1                                                                                                                                                                                                                                                                                                                                   |
| Back (in.)                                                      | 1                                                                                                                                                                                                                                                                                                                                   |
|                                                                 | Height to top of case (in.) B  Case depth without door (in.) C <sup>†</sup> Case depth less door handle (in.) D <sup>†</sup> Case depth with door handle (in.) E <sup>†</sup> Depth with fresh food door open 90° (in.) F <sup>†</sup> Width (in.) G  Width with door open 90° less door handle (in.) H  Each side (in.)  Top (in.) |

†Water hook-up fits in back air clearance when calculating installation depth. If installed against a wall, allow clearance of 10-3/4" on freezer side to remove bin.

Clearance required to remove fresh food full-size pan without disassembling is 15".