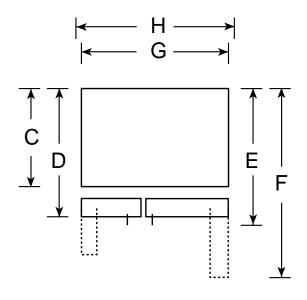

### **Dimensions (in inches)**

| Height to top of hinge (in.) A                                  | 67-1/2                                                                                                                                                                                                                                                                                                                              |
|-----------------------------------------------------------------|-------------------------------------------------------------------------------------------------------------------------------------------------------------------------------------------------------------------------------------------------------------------------------------------------------------------------------------|
| Height to top of case (in.) <b>B</b>                            | 66-1/2                                                                                                                                                                                                                                                                                                                              |
| Case depth without door (in.) <b>C</b> <sup>†</sup>             | 28                                                                                                                                                                                                                                                                                                                                  |
| Case depth less door handle (in.) <b>D</b> <sup>†</sup>         | 31-1/4                                                                                                                                                                                                                                                                                                                              |
| Case depth with door handle (in.) <b>E</b> <sup>†</sup>         | 33-9/16                                                                                                                                                                                                                                                                                                                             |
| Depth with fresh food door open 90° (in.) <b>F</b> <sup>†</sup> | 49-3/8                                                                                                                                                                                                                                                                                                                              |
| Width (in.) <b>G</b>                                            | 33-1/2                                                                                                                                                                                                                                                                                                                              |
| Width with door open 90° less door handle (in.) <b>H</b>        | 33-1/2                                                                                                                                                                                                                                                                                                                              |
| Each side (in.)                                                 | 1/8                                                                                                                                                                                                                                                                                                                                 |
| Top (in.)                                                       | 1                                                                                                                                                                                                                                                                                                                                   |
| Back (in.)                                                      | 1                                                                                                                                                                                                                                                                                                                                   |
|                                                                 | Height to top of case (in.) B  Case depth without door (in.) C <sup>†</sup> Case depth less door handle (in.) D <sup>†</sup> Case depth with door handle (in.) E <sup>†</sup> Depth with fresh food door open 90° (in.) F <sup>†</sup> Width (in.) G  Width with door open 90° less door handle (in.) H  Each side (in.)  Top (in.) |

†Water hook-up fits in back air clearance when calculating installation depth. If installed against a wall, allow clearance of 10-3/4" on freezer side to remove bin.

Clearance required to remove fresh food full-size pan without disassembling is 15".