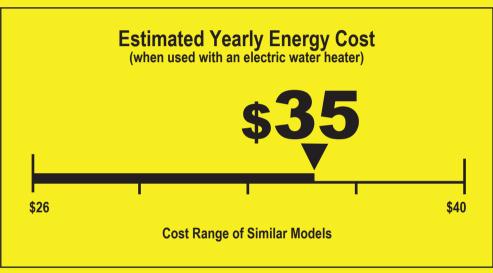

270<sub>kWh</sub>

**Estimated Yearly Electricity Use** 

**\$23** 

Estimated Yearly Energy Cost (when used with a natural gas water heater)

Your cost will depend on your utility rates and use.

- Cost range based only on standard capacity models.
- Estimated energy cost based on four wash loads a week and a national average electricity cost of 13 cents per kWh and natural gas cost of \$1.052 per therm.
- For more information, visit www.ftc.gov/energy.