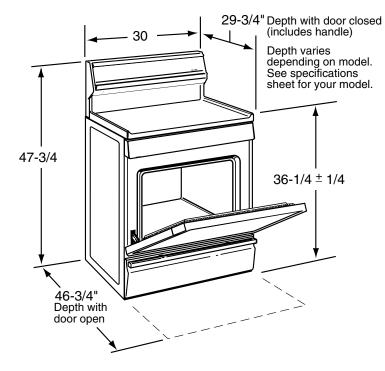

#### Dimensions and Installation Information (in inches)

**Note:** Dimension from the wall to the front of the closed door handle is 29". Depth to front edge of cooktop 25-1/4". Factory set for Natural Gas. A set of LP orifices is included with each range for LP conversion.

**Installation Information:** Before installing, consult installation instructions packed with product for current dimensional data.

Required: 120V, 15A circuit

For answers to your Monogram,® GE Profile™ or GE® appliance questions, visit our website at ge.com or call GE Answer Center® service, 800.626.2000.