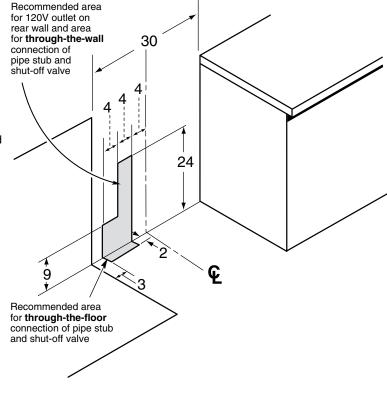

#### Dimensions and Installation Information (in inches)

**Note:** Dimension from the wall to the front of the closed door handle is 29". Depth to front edge of cooktop 25-1/4". Factory set for Natural Gas. A set of LP orifices is included with each range for LP conversion.

**Installation Information:** Before installing, consult installation instructions packed with product for current dimensional data.

Required: 120V, 15A circuit

For answers to your Monogram,® GE Profile™ or GE® appliance questions, visit our website at ge.com or call GE Answer Center® service, 800.626.2000.