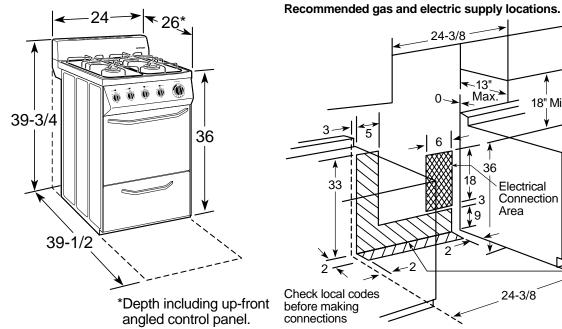

### **Dimensions (in inches)**

### **Installation Information (in inches)**

Electrical Rating: 120V, 60Hz, 5A

**Installation Information:** Before installing, consult installation instructions packed with product for current dimensional data.