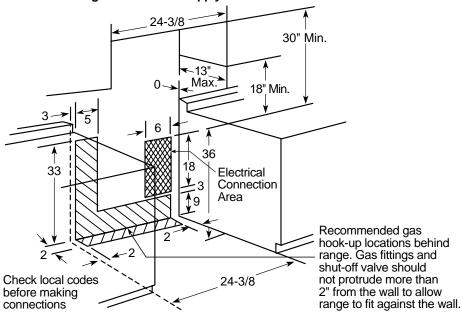

### **Installation Information (in inches)**

Electrical Rating: 120V, 60Hz, 5A

**Installation Information:** Before installing, consult installation instructions packed with product for current dimensional data.