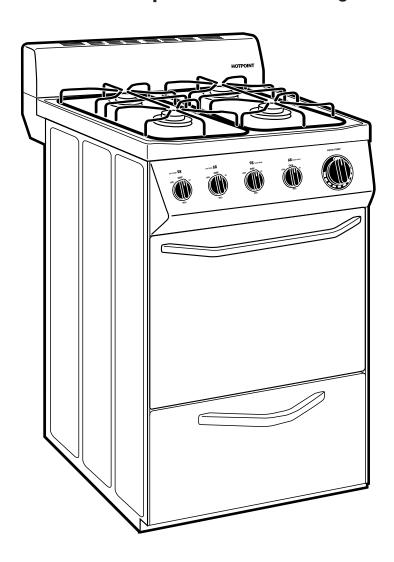

### **Features and Benefits**

- Recessed Lift-Up Cooktop with Easy-Clean Subtop
- Standard Clean Oven
- 4 Standard Burners
- Rectangular Burner Grates
- Electronic Pilotless Ignition System
- Push-To-Turn Controls
- Separate Broiler Drawer (with Tip-Down Door)
- Model RGA624EFWH White