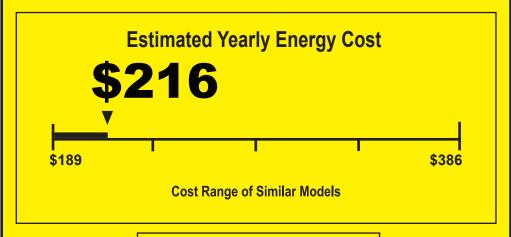

## 3 1 2 : ( d ( d [ ] **Room Air Conditioner** GE APPLIANCES Without Reverse Cycle Model AHM24DY

With Louvered Sides

Capacity: 23.500/22.900 BTUs

10.3

**Combined Energy Efficiency Ratio** 

Your cost will depend on your utility rates and use.

- Cost range based only on models of similar capacity without reverse cycle and with louvered sides.
- Estimated energy cost based on a national average electricity cost of 13 cents per kWh and a seasonal use of 8 hours a day over a 3 month period.
- For more information visit www.ftc.gov/energy.