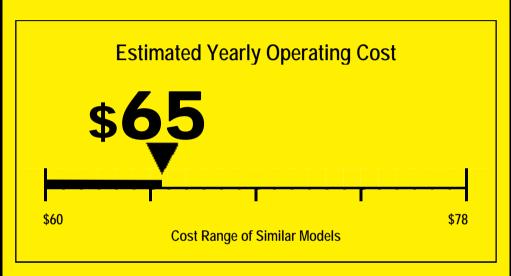

## Refrigerator-Freezer • Automatic Defrost • Side-Mounted Freezer • Side-Mounted Freezer

**615** kWh
Estimated Yearly Electricity Use

Your cost will depend on your utility rates and use.

- Cost range based only on models of similar capacity with automatic defrost, side-mounted freezer, and through-the-door-ice.
- Estimated operating cost based on a 2007 national average electricity cost of 10.65 cents per kWh.
- For more information, visit www.ftc.gov/appliances.