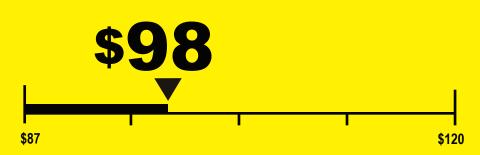

## **Estimated Yearly Energy Cost**

**Cost Range of Similar Models** 

7.1

**Combined Energy Efficiency Ratio** 

Your cost will depend on your utility rates and use.

- Cost range based only on models of similar capacity.
- Estimated energy cost based on a national average electricity cost of 13 cents per kWh and a seasonal use of 8 hours a day over a 3 month period.
- For more information, visit www.ftc.gov/energy.