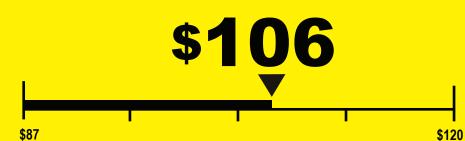

U.S. Government

Federal law prohibits removal of this label before consumer purchase.

Portable Air Conditioner

GE APPLIANCES

Model APLS07W\*\*\*+RAP02#

Capacity: 7800 BTUs

**Cost Range of Similar Models** 

**7.2** 

**Combined Energy Efficiency Ratio** 

Your cost will depend on your utility rates and use.

- Cost range based only on models of similar capacity.
- Estimated energy cost based on a national average electricity cost of 13 cents per kWh and a seasonal use of 8 hours a day over a 3 month period.
- For more information, visit www.ftc.gov/energy.