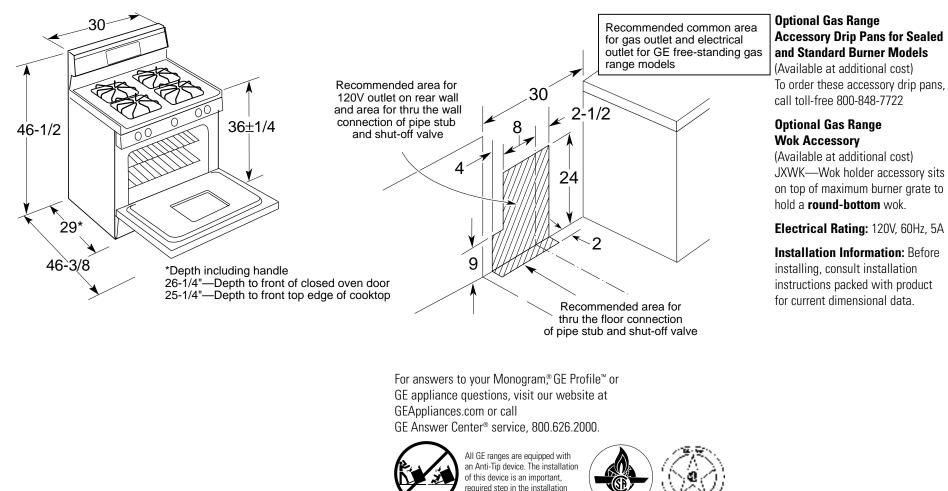

## JGBP79MEBBC—GE Profile<sup>™</sup> Spectra<sup>™</sup> 30" Free-Standing Self-Cleaning Gas Range with Warming Drawer

**Dimensions (in inches) and Installation Information** 

of the range.